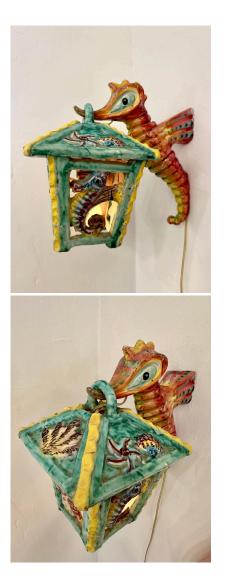

#### **1940'S SEA LIFE ITALIAN MAIOLICA ILLUMINATED LANTERN**

This truly magical Italian sea life maiolica wall mounted lantern depicts relief of sea creatures and vivid colors. One single bulb provides ample illumination - this can be used as shown, wall mounted OR if you prefer to hang it as a lantern from the ceiling, you can remove the seahorse wall mount. SO MANY details to enjoy and ALL vintage!

Condition

Good – Rewired: newly wired for US with new socket. Wear consistent with age and use. the ceramic is vivid and colorful, no major issues.