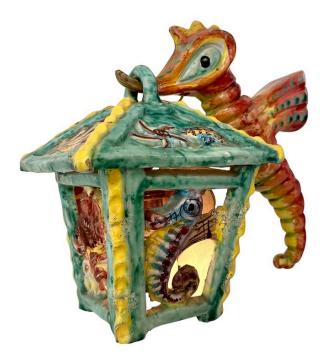

#### **1940'S SEA LIFE ITALIAN MAIOLICA ILLUMINATED LANTERN**

This truly magical Italian sea life maiolica wall mounted lantern depicts relief of sea creatures and vivid colors. One single bulb provides ample illumination - this can be used as shown, wall mounted OR if you prefer to hang it as a lantern from the ceiling, you can remove the seahorse wall mount. SO MANY details to enjoy and ALL vintage!

Condition

Good – Rewired: newly wired for US with new socket. Wear consistent with age and use. the ceramic is vivid and colorful, no major issues.