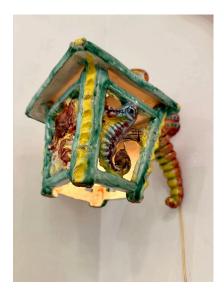

#### **1940'S SEA LIFE ITALIAN MAIOLICA ILLUMINATED LANTERN**

This truly magical Italian sea life maiolica wall mounted lantern depicts relief of sea creatures and vivid colors. One single bulb provides ample illumination - this can be used as shown, wall mounted OR if you prefer to hang it as a lantern from the ceiling, you can remove the seahorse wall mount. SO MANY details to enjoy and ALL vintage!

Condition

Good – Rewired: newly wired for US with new socket. Wear consistent with age and use. the ceramic is vivid and colorful, no major issues.