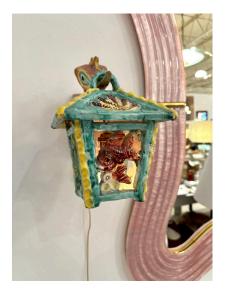

#### **1940'S SEA LIFE ITALIAN MAIOLICA ILLUMINATED LANTERN**

This truly magical Italian sea life maiolica wall mounted lantern depicts relief of sea creatures and vivid colors. One single bulb provides ample illumination - this can be used as shown, wall mounted OR if you prefer to hang it as a lantern from the ceiling, you can remove the seahorse wall mount. SO MANY details to enjoy and ALL vintage!

Condition

Good – Rewired: newly wired for US with new socket. Wear consistent with age and use. the ceramic is vivid and colorful, no major issues.