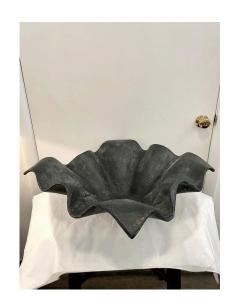

## HANDKERCHIEF DESIGN IRON BOWL IN THE STYLE OF WILLY GUHL

A heavy and oversized iron rough textured centerpiece/ bowl in the shape of a handkerchief in movement.

SKU: LU832828996932 | Categories: Decorative Objects / Tabletop, Garden Furniture | Tags: Willy Guhl

## **ADDITIONAL INFORMATION**

Weight 40 lbs

**Dimensions**  $28 \times 28 \times 7.5 \text{ in}$ 

**Style** brutal

Place of Origin Europe

**Date of Manufacture** Late 20th C.

**Period** Late 20th C.

Materials and Techniques Cast Iron

**Condition** Good – Wear consistent with age and use. Some wear and age

to the iron - SEE detail images.

**Dimensions** Height: 7 in.

Diameter: 28 in.