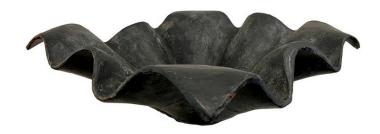

## HANDKERCHIEF DESIGN IRON BOWL IN THE STYLE OF WILLY GUHL

A heavy and oversized iron rough textured centerpiece/ bowl in the shape of a handkerchief in movement.

SKU: LU832828996932 | Categories: Decorative Objects / Tabletop, Garden Furniture | Tags: Willy Guhl

## **ADDITIONAL INFORMATION**

Weight 40 lbs

**Dimensions**  $28 \times 28 \times 7.5 \text{ in}$ 

**Style** brutal

Place of Origin Europe

**Date of Manufacture** Late 20th C.

**Period** Late 20th C.

Materials and Techniques Cast Iron

**Condition** Good – Wear consistent with age and use. Some wear and age

to the iron - SEE detail images.

**Dimensions** Height: 7 in.

Diameter: 28 in.