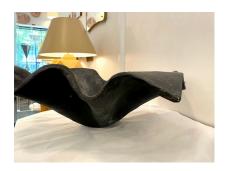

## HANDKERCHIEF DESIGN IRON BOWL IN THE STYLE OF WILLY GUHL

A heavy and oversized iron rough textured centerpiece/ bowl in the shape of a handkerchief in movement.

SKU: LU832828996932 | Categories: Decorative Objects / Tabletop, Garden Furniture | Tags: Willy Guhl

## **ADDITIONAL INFORMATION**

Weight 40 lbs

**Dimensions**  $28 \times 28 \times 7.5 \text{ in}$ 

**Style** brutal

Place of Origin Europe

**Date of Manufacture** Late 20th C.

**Period** Late 20th C.

Materials and Techniques Cast Iron

**Condition** Good – Wear consistent with age and use. Some wear and age

to the iron - SEE detail images.

**Dimensions** Height: 7 in.

Diameter: 28 in.