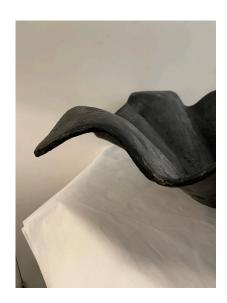

## HANDKERCHIEF DESIGN IRON BOWL IN THE STYLE OF WILLY GUHL

A heavy and oversized iron rough textured centerpiece/ bowl in the shape of a handkerchief in movement.

SKU: LU832828996932 | Categories: Decorative Objects / Tabletop, Garden Furniture | Tags: Willy Guhl

## **ADDITIONAL INFORMATION**

Weight 40 lbs

**Dimensions**  $28 \times 28 \times 7.5 \text{ in}$ 

**Style** brutal

Place of Origin Europe

**Date of Manufacture** Late 20th C.

**Period** Late 20th C.

Materials and Techniques Cast Iron

**Condition** Good – Wear consistent with age and use. Some wear and age

to the iron - SEE detail images.

**Dimensions** Height: 7 in.

Diameter: 28 in.