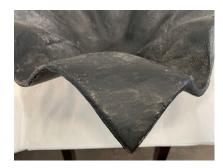

**Condition** Good – Wear consistent with age and use. Some wear and age

to the iron - SEE detail images.

**Dimensions** Height: 7 in.

Diameter: 28 in.