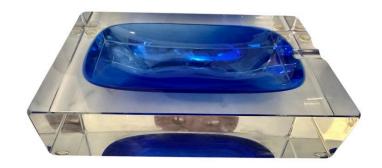

## SUBSTANTIAL BLUE MURANO GLASS ASHTRAY ATTRIBUTED TO FLAVIO POLI

Multifaceted blue and clear Murano glass ashtray attributed to Flavio Poli. Highly decorative rectangular table-top piece.

SKU: LU832836460282 | Categories: Decorative Objects / Tabletop | Tags: Flavio Poli, Murano Glass

**Wear** Wear consistent with age and use.

Width: 7.25"

**Dimensions** Depth: 4.75"

Height: 1.75"