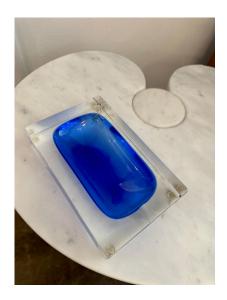

## SUBSTANTIAL BLUE MURANO GLASS ASHTRAY ATTRIBUTED TO FLAVIO POLI

Multifaceted blue and clear Murano glass ashtray attributed to Flavio Poli. Highly decorative rectangular table-top piece.

SKU: LU832836460282 | Categories: Decorative Objects / Tabletop | Tags: Flavio Poli, Murano Glass

**Wear** Wear consistent with age and use.

Width: 7.25"

**Dimensions** Depth: 4.75"

Height: 1.75"