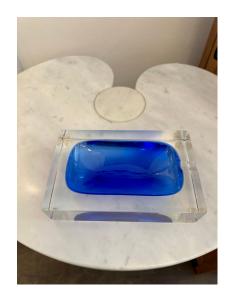

## SUBSTANTIAL BLUE MURANO GLASS ASHTRAY ATTRIBUTED TO FLAVIO POLI

Multifaceted blue and clear Murano glass ashtray attributed to Flavio Poli. Highly decorative rectangular table-top piece.

SKU: LU832836460282 | Categories: Decorative Objects / Tabletop | Tags: Flavio Poli, Murano Glass

**Wear** Wear consistent with age and use.

Width: 7.25"

**Dimensions** Depth: 4.75"

Height: 1.75"