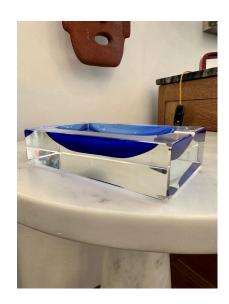

## SUBSTANTIAL BLUE MURANO GLASS ASHTRAY ATTRIBUTED TO FLAVIO POLI

Multifaceted blue and clear Murano glass ashtray attributed to Flavio Poli. Highly decorative rectangular table-top piece.

SKU: LU832836460282 | Categories: Decorative Objects / Tabletop | Tags: Flavio Poli, Murano Glass

**Wear** Wear consistent with age and use.

Width: 7.25"

**Dimensions** Depth: 4.75"

Height: 1.75"