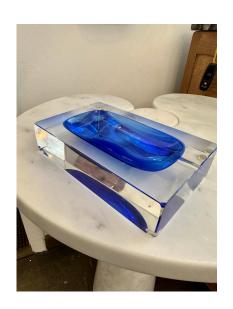

## SUBSTANTIAL BLUE MURANO GLASS ASHTRAY ATTRIBUTED TO FLAVIO POLI

Multifaceted blue and clear Murano glass ashtray attributed to Flavio Poli. Highly decorative rectangular table-top piece.

SKU: LU832836460282 | Categories: Decorative Objects / Tabletop | Tags: Flavio Poli, Murano Glass

**Wear** Wear consistent with age and use.

Width: 7.25"

**Dimensions** Depth: 4.75"

Height: 1.75"