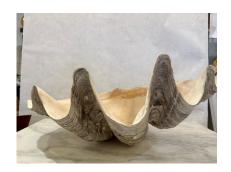

## SOUTH PACIFIC NATURAL GIANT CLAM SHELL SPECIMEN

This giant Pacific clam shell is all natural and with wonderful details.

SKU: LU832836605352 | Categories: Decorative Objects / Tabletop | Tags: Natural Specimen

## **ADDITIONAL INFORMATION**

Place of Origin Pacific Islands

**Date of Manufacture** 19th Century

**Period** 19th Century

Materials and Techniques Shell

**Condition**Good – Wear consistent with age and use. Nothing of note, this

is natural from years of growth and time spent in the Ocean.

**Wear** Wear consistent with age and use.

Height: 12 in

**Dimensions** Width: 27 in

Depth: 18 in