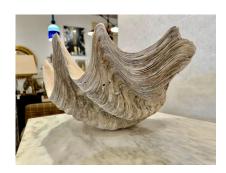

## SOUTH PACIFIC NATURAL GIANT CLAM SHELL SPECIMEN

This giant Pacific clam shell is all natural and with wonderful details.

SKU: LU832836605352 | Categories: Decorative Objects / Tabletop | Tags: Natural Specimen

## **ADDITIONAL INFORMATION**

Place of Origin Pacific Islands

**Date of Manufacture** 19th Century

**Period** 19th Century

Materials and Techniques Shell

**Condition**Good – Wear consistent with age and use. Nothing of note, this

is natural from years of growth and time spent in the Ocean.

**Wear** Wear consistent with age and use.

Height: 12 in

**Dimensions** Width: 27 in

Depth: 18 in