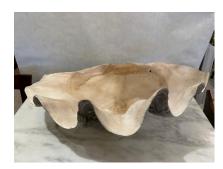

## SOUTH PACIFIC NATURAL GIANT CLAM SHELL SPECIMEN

This giant Pacific clam shell is all natural and with wonderful details.

SKU: LU832836605352 | Categories: Decorative Objects / Tabletop | Tags: Natural Specimen

## **ADDITIONAL INFORMATION**

Place of Origin Pacific Islands

**Date of Manufacture** 19th Century

**Period** 19th Century

Materials and Techniques Shell

**Condition**Good – Wear consistent with age and use. Nothing of note, this

is natural from years of growth and time spent in the Ocean.

**Wear** Wear consistent with age and use.

Height: 12 in

**Dimensions** Width: 27 in

Depth: 18 in