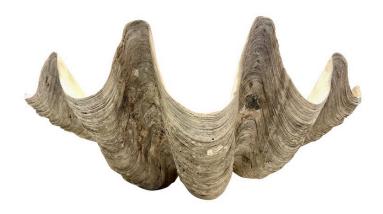

## SOUTH PACIFIC NATURAL GIANT CLAM SHELL SPECIMEN

This giant Pacific clam shell is all natural and with wonderful details.

SKU: LU832836605352 | Categories: Decorative Objects / Tabletop | Tags: Natural Specimen

## **ADDITIONAL INFORMATION**

Place of Origin Pacific Islands

**Date of Manufacture** 19th Century

**Period** 19th Century

Materials and Techniques Shell

**Condition**Good – Wear consistent with age and use. Nothing of note, this

is natural from years of growth and time spent in the Ocean.

**Wear** Wear consistent with age and use.

Height: 12 in

**Dimensions** Width: 27 in

Depth: 18 in