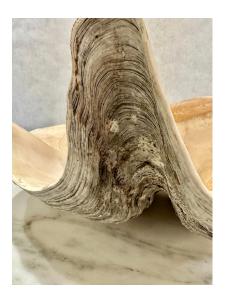

## SOUTH PACIFIC NATURAL GIANT CLAM SHELL SPECIMEN

This giant Pacific clam shell is all natural and with wonderful details.

SKU: LU832836605352 | Categories: Decorative Objects / Tabletop | Tags: Natural Specimen

## **ADDITIONAL INFORMATION**

Place of Origin Pacific Islands

**Date of Manufacture** 19th Century

**Period** 19th Century

Materials and Techniques Shell

**Condition**Good – Wear consistent with age and use. Nothing of note, this

is natural from years of growth and time spent in the Ocean.

**Wear** Wear consistent with age and use.

Height: 12 in

**Dimensions** Width: 27 in

Depth: 18 in