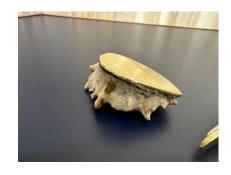

### SET OF THREE NATURAL ANTLER TIPS & BRASS DESK ACCESSORIES

This set of three (3) natural antler tips desk accessories are backed with brass base. Perfect for an executive desk, two paperweights and a letter opener. Rich natural coloring and texture - beautiful table top elements. NOTE: dimensions of letter opener, 6.5 inches long x 2.5 inches diameter. The paperweights are 2.5 x 3 inches. In the style of Carl Auböck and Anthony Redmile.