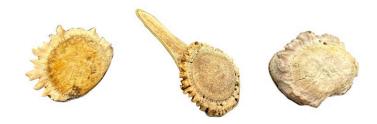

### SET OF THREE NATURAL ANTLER TIPS & BRASS DESK ACCESSORIES

This set of three (3) natural antler tips desk accessories are backed with brass base. Perfect for an executive desk, two paperweights and a letter opener. Rich natural coloring and texture - beautiful table top elements. NOTE: dimensions of letter opener, 6.5 inches long x 2.5 inches diameter. The paperweights are 2.5 x 3 inches. In the style of Carl Auböck and Anthony Redmile.