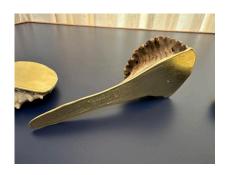

### SET OF THREE NATURAL ANTLER TIPS & BRASS DESK ACCESSORIES

This set of three (3) natural antler tips desk accessories are backed with brass base. Perfect for an executive desk, two paperweights and a letter opener. Rich natural coloring and texture - beautiful table top elements. NOTE: dimensions of letter opener, 6.5 inches long x 2.5 inches diameter. The paperweights are 2.5 x 3 inches. In the style of Carl Auböck and Anthony Redmile.