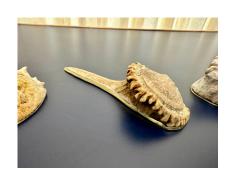

### SET OF THREE NATURAL ANTLER TIPS & BRASS DESK ACCESSORIES

This set of three (3) natural antler tips desk accessories are backed with brass base. Perfect for an executive desk, two paperweights and a letter opener. Rich natural coloring and texture - beautiful table top elements. NOTE: dimensions of letter opener, 6.5 inches long x 2.5 inches diameter. The paperweights are 2.5 x 3 inches. In the style of Carl Auböck and Anthony Redmile.