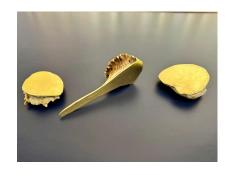

### SET OF THREE NATURAL ANTLER TIPS & BRASS DESK ACCESSORIES

This set of three (3) natural antler tips desk accessories are backed with brass base. Perfect for an executive desk, two paperweights and a letter opener. Rich natural coloring and texture - beautiful table top elements. NOTE: dimensions of letter opener, 6.5 inches long x 2.5 inches diameter. The paperweights are 2.5 x 3 inches. In the style of Carl Auböck and Anthony Redmile.