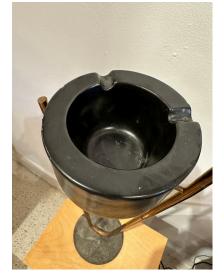

### SCULPTURAL ASHTRAY/CATCHALL IN THE STYLE OF MATÉGOT AND GEORGES JOUVE

This French ashtray stand with brass body and metal base, has an original black ceramic bowl with a few flea bite chips.

SKU: LU832831622122 | Categories: Decorative Objects / Tabletop | Tags: Georges Jouve Style

### **ADDITIONAL INFORMATION**

| Place of Origin          | France                                                                                                                                                                                     |
|--------------------------|--------------------------------------------------------------------------------------------------------------------------------------------------------------------------------------------|
| Date of Manufacture      | 1960's                                                                                                                                                                                     |
| Period                   | 1960 - 1969                                                                                                                                                                                |
| Materials and Techniques | Brass, Ceramic                                                                                                                                                                             |
| Condition                | Good – Wear consistent with age and use. Minor losses. brass<br>stand has patina and normal age and wear. The black ceramic<br>dish has a few chips on edges. SEE detail images and video. |
| Wear                     | Wear consistent with age and use.                                                                                                                                                          |
| Dimensions               | Height: 25.5 in<br>Width: 9 in<br>Depth: 5.5 in                                                                                                                                            |