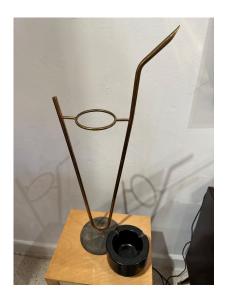

### SCULPTURAL ASHTRAY/CATCHALL IN THE STYLE OF MATÉGOT AND GEORGES JOUVE

This French ashtray stand with brass body and metal base, has an original black ceramic bowl with a few flea bite chips.

SKU: LU832831622122 | Categories: Decorative Objects / Tabletop | Tags: Georges Jouve Style