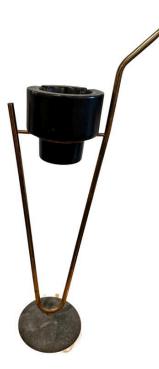

### SCULPTURAL ASHTRAY/CATCHALL IN THE STYLE OF MATÉGOT AND GEORGES JOUVE

This French ashtray stand with brass body and metal base, has an original black ceramic bowl with a few flea bite chips.

SKU: LU832831622122 | Categories: Decorative Objects / Tabletop | Tags: Georges Jouve Style

### **ADDITIONAL INFORMATION**

| Place of Origin          | France                                                                                                                                                                                     |
|--------------------------|--------------------------------------------------------------------------------------------------------------------------------------------------------------------------------------------|
| Date of Manufacture      | 1960's                                                                                                                                                                                     |
| Period                   | 1960 - 1969                                                                                                                                                                                |
| Materials and Techniques | Brass, Ceramic                                                                                                                                                                             |
| Condition                | Good – Wear consistent with age and use. Minor losses. brass<br>stand has patina and normal age and wear. The black ceramic<br>dish has a few chips on edges. SEE detail images and video. |
| Wear                     | Wear consistent with age and use.                                                                                                                                                          |
| Dimensions               | Height: 25.5 in<br>Width: 9 in<br>Depth: 5.5 in                                                                                                                                            |