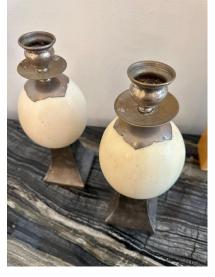

# PAIR OF OSTRICH EGG MOUNTED SILVER PLATE CANDLESTICKS, STYLE OF ANTHONY REDMILE

A pair of ostrich egg candlesticks with silver plated mounts very much in the manner of Anthony Redmile, London.

SKU: LU832836459952 | Categories: Decorative Objects / Tabletop | Tags: Anthony Redmile

#### **ADDITIONAL INFORMATION**

Place of Origin England

**Date of Manufacture** 1970's

**Condition** 

**Period** 1970 - 1979

Materials and Techniques Ostrich Eggshell, Silver Plate

Good – Wear consistent with age and use. The silver-plate has not been polished so it shows a great patina, we love it that way but these can be polished if desired. There is one small opening to a corner of a base on one candlestick, see detail

pictures and it does not affect the beauty.

**Wear** Wear consistent with age and use.

Dimensions Height: 12 in

Diameter: 4.5 in