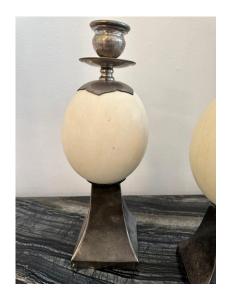

# PAIR OF OSTRICH EGG MOUNTED SILVER PLATE CANDLESTICKS, STYLE OF ANTHONY REDMILE

A pair of ostrich egg candlesticks with silver plated mounts very much in the manner of Anthony Redmile, London.

SKU: LU832836459952 | Categories: Decorative Objects / Tabletop | Tags: Anthony Redmile

#### **ADDITIONAL INFORMATION**

Place of Origin England

**Date of Manufacture** 1970's

**Condition** 

**Period** 1970 - 1979

Materials and Techniques Ostrich Eggshell, Silver Plate

Good – Wear consistent with age and use. The silver-plate has not been polished so it shows a great patina, we love it that way but these can be polished if desired. There is one small opening to a corner of a base on one candlestick, see detail

pictures and it does not affect the beauty.

**Wear** Wear consistent with age and use.

Dimensions Height: 12 in

Diameter: 4.5 in