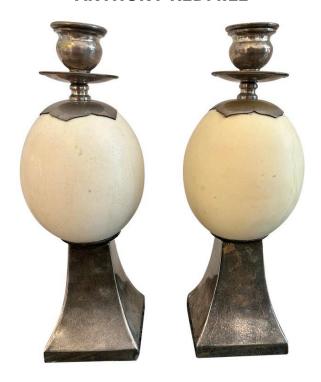

# PAIR OF OSTRICH EGG MOUNTED SILVER PLATE CANDLESTICKS, STYLE OF ANTHONY REDMILE

A pair of ostrich egg candlesticks with silver plated mounts very much in the manner of Anthony Redmile, London.

SKU: LU832836459952 | Categories: Decorative Objects / Tabletop | Tags: Anthony Redmile

#### **ADDITIONAL INFORMATION**

Place of Origin England

**Date of Manufacture** 1970's

**Condition** 

**Period** 1970 - 1979

Materials and Techniques Ostrich Eggshell, Silver Plate

Good – Wear consistent with age and use. The silver-plate has not been polished so it shows a great patina, we love it that way but these can be polished if desired. There is one small opening to a corner of a base on one candlestick, see detail

pictures and it does not affect the beauty.

**Wear** Wear consistent with age and use.

Dimensions Height: 12 in

Diameter: 4.5 in