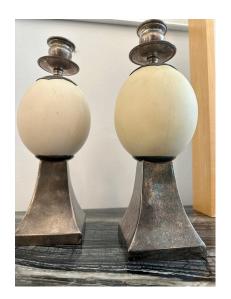

# PAIR OF OSTRICH EGG MOUNTED SILVER PLATE CANDLESTICKS, STYLE OF ANTHONY REDMILE

A pair of ostrich egg candlesticks with silver plated mounts very much in the manner of Anthony Redmile, London.

SKU: LU832836459952 | Categories: Decorative Objects / Tabletop | Tags: Anthony Redmile

#### **ADDITIONAL INFORMATION**

Place of Origin England

**Date of Manufacture** 1970's

**Condition** 

**Period** 1970 - 1979

Materials and Techniques Ostrich Eggshell, Silver Plate

Good – Wear consistent with age and use. The silver-plate has not been polished so it shows a great patina, we love it that way but these can be polished if desired. There is one small opening to a corner of a base on one candlestick, see detail

pictures and it does not affect the beauty.

**Wear** Wear consistent with age and use.

Dimensions Height: 12 in

Diameter: 4.5 in