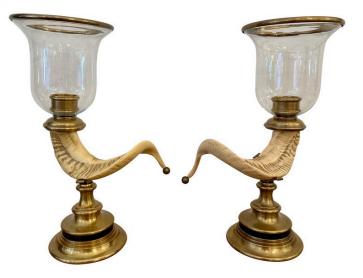

## **ORIGINAL CHAPMAN HURRICANE LANTERNS IN BRASS & FAUX RAMS HORN, PAIR**

Impressive pair of large scale horn (cast resin faux rams horn) and brass hurricane lanterns with brass rimmed hand blown glass diffusers. The bases turned brass in a Dutch Baroque style but with a very modern look. Great for traditional or contemporary interiors. At nearly 2 feet tall and a foot wide, these lamps have true presence. Chapman label to bottom of BOTH lanterns.