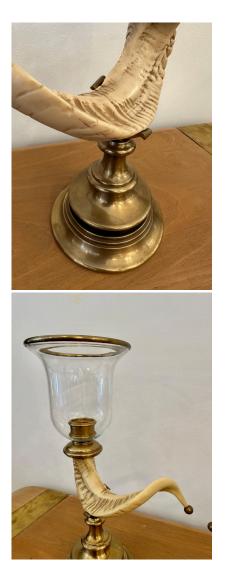

## **ORIGINAL CHAPMAN HURRICANE LANTERNS IN BRASS & FAUX RAMS HORN, PAIR**

Impressive pair of large scale horn (cast resin faux rams horn) and brass hurricane lanterns with brass rimmed hand blown glass diffusers. The bases turned brass in a Dutch Baroque style but with a very modern look. Great for traditional or contemporary interiors. At nearly 2 feet tall and a foot wide, these lamps have true presence. Chapman label to bottom of BOTH lanterns.