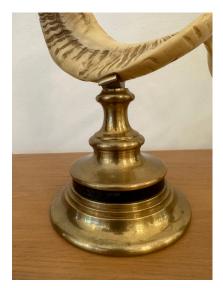

## **ORIGINAL CHAPMAN HURRICANE LANTERNS IN BRASS & FAUX RAMS HORN, PAIR**

Impressive pair of large scale horn (cast resin faux rams horn) and brass hurricane lanterns with brass rimmed hand blown glass diffusers. The bases turned brass in a Dutch Baroque style but with a very modern look. Great for traditional or contemporary interiors. At nearly 2 feet tall and a foot wide, these lamps have true presence. Chapman label to bottom of BOTH lanterns.