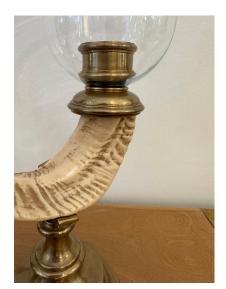

## **ORIGINAL CHAPMAN HURRICANE LANTERNS IN BRASS & FAUX RAMS HORN, PAIR**

Impressive pair of large scale horn (cast resin faux rams horn) and brass hurricane lanterns with brass rimmed hand blown glass diffusers. The bases turned brass in a Dutch Baroque style but with a very modern look. Great for traditional or contemporary interiors. At nearly 2 feet tall and a foot wide, these lamps have true presence. Chapman label to bottom of BOTH lanterns.