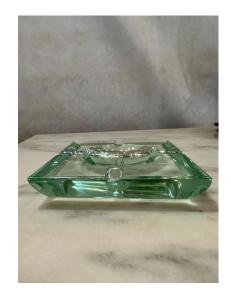

#### MIDCENTURY CRYSTAL GLASS ASHTRAY/ VIDE-POCHE BY FONTANA ARTE

Indulge in the elegance of this exquisite ashtray or Vide-Poche, crafted in Italy during the prestigious Fontana Arte's prime in the 1960s. The square-shaped design boasts a transparent crystal glass with a subtle green hue.

This versatile piece transcends its original purpose and becomes a stunning addition to your coffee table, nightstand, or desk. Its beauty knows no bounds, as it can be repurposed to hold various items, limited only by your imagination.

### **ADDITIONAL INFORMATION**

Place of Origin Italy

**Date of Manufacture** 1960's

**Period** 1960 - 1969

Materials and Techniques Murano Glass

Condition Good – Wear consistent with age and use. No chips or breaks –

great vintage.

**Wear** Wear consistent with age and use.

Height: 1.25 in

**Dimensions** Width: 6.75 in

Depth: 6.75 in