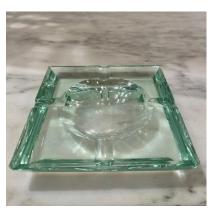

#### MIDCENTURY CRYSTAL GLASS ASHTRAY/ VIDE-POCHE BY FONTANA ARTE

Indulge in the elegance of this exquisite ashtray or Vide-Poche, crafted in Italy during the prestigious Fontana Arte's prime in the 1960s. The square-shaped design boasts a transparent crystal glass with a subtle green hue.

This versatile piece transcends its original purpose and becomes a stunning addition to your coffee table, nightstand, or desk. Its beauty knows no bounds, as it can be repurposed to hold various items, limited only by your imagination.

### **ADDITIONAL INFORMATION**

Place of Origin Italy

**Date of Manufacture** 1960's

**Period** 1960 - 1969

Materials and Techniques Murano Glass

Condition Good – Wear consistent with age and use. No chips or breaks –

great vintage.

**Wear** Wear consistent with age and use.

Height: 1.25 in

**Dimensions** Width: 6.75 in

Depth: 6.75 in