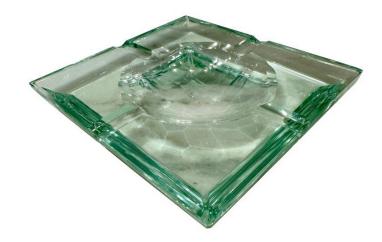

#### MIDCENTURY CRYSTAL GLASS ASHTRAY/ VIDE-POCHE BY FONTANA ARTE

Indulge in the elegance of this exquisite ashtray or Vide-Poche, crafted in Italy during the prestigious Fontana Arte's prime in the 1960s. The square-shaped design boasts a transparent crystal glass with a subtle green hue.

This versatile piece transcends its original purpose and becomes a stunning addition to your coffee table, nightstand, or desk. Its beauty knows no bounds, as it can be repurposed to hold various items, limited only by your imagination.

### **ADDITIONAL INFORMATION**

Place of Origin Italy

**Date of Manufacture** 1960's

**Period** 1960 - 1969

Materials and Techniques Murano Glass

Condition Good – Wear consistent with age and use. No chips or breaks –

great vintage.

**Wear** Wear consistent with age and use.

Height: 1.25 in

**Dimensions** Width: 6.75 in

Depth: 6.75 in