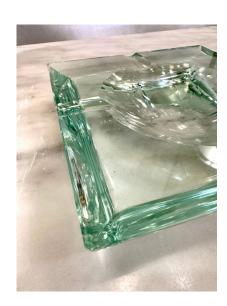

#### MIDCENTURY CRYSTAL GLASS ASHTRAY/ VIDE-POCHE BY FONTANA ARTE

Indulge in the elegance of this exquisite ashtray or Vide-Poche, crafted in Italy during the prestigious Fontana Arte's prime in the 1960s. The square-shaped design boasts a transparent crystal glass with a subtle green hue.

This versatile piece transcends its original purpose and becomes a stunning addition to your coffee table, nightstand, or desk. Its beauty knows no bounds, as it can be repurposed to hold various items, limited only by your imagination.