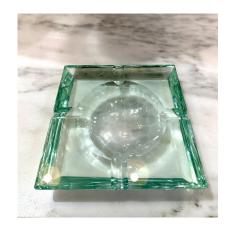

#### MIDCENTURY CRYSTAL GLASS ASHTRAY/ VIDE-POCHE BY FONTANA ARTE

Indulge in the elegance of this exquisite ashtray or Vide-Poche, crafted in Italy during the prestigious Fontana Arte's prime in the 1960s. The square-shaped design boasts a transparent crystal glass with a subtle green hue.

This versatile piece transcends its original purpose and becomes a stunning addition to your coffee table, nightstand, or desk. Its beauty knows no bounds, as it can be repurposed to hold various items, limited only by your imagination.

### **ADDITIONAL INFORMATION**

Place of Origin Italy

**Date of Manufacture** 1960's

**Period** 1960 - 1969

Materials and Techniques Murano Glass

Condition Good – Wear consistent with age and use. No chips or breaks –

great vintage.

**Wear** Wear consistent with age and use.

Height: 1.25 in

**Dimensions** Width: 6.75 in

Depth: 6.75 in