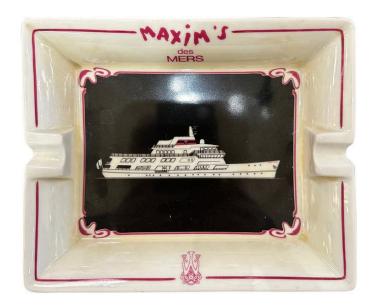

## LIMOGES FRANCE "MAXIM'S DES MERS" FOR PIERRE CARDIN VIDE-POCHE/ ASHTRAY BOWL

Maxim's des Mers ashtray for the luxury yacht owned by Pierre Cardin, made of porcelain, depicting his yacht.

SKU: LU832839875832 | Categories: Decorative Objects / Tabletop | Tags: Limoges, Pierre Cardin