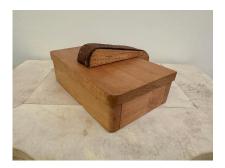

#### JACQUES ADNET STITCHED LEATHER AND OAK LIDDED BOX

Beautiful simplicity of Jacques Adnet design, this hinged box with classic brown leather trim and stitch-work, is marked on underside.

SKU: LU832841572292 | Categories: Decorative Objects / Tabletop | Tags: Jacques Adnet

### **ADDITIONAL INFORMATION**

| Place of Origin          | France                                                                                                                                                                                                                                         |
|--------------------------|------------------------------------------------------------------------------------------------------------------------------------------------------------------------------------------------------------------------------------------------|
| Date of Manufacture      | 1940's                                                                                                                                                                                                                                         |
| Period                   | 1940 - 1949                                                                                                                                                                                                                                    |
| Materials and Techniques | Leather, Oak                                                                                                                                                                                                                                   |
| Condition                | Good – Wear consistent with age and use. Some variations in<br>tone of wood from having been held and cherished. Stitched<br>leather is in tact and shows normal patina from age and use.<br>Solid and ready to place in your high-end design. |
| Wear                     | Wear consistent with age and use.                                                                                                                                                                                                              |
| Dimensions               | Height: 4 in<br>Width: 8.5 in<br>Depth: 7.25 in                                                                                                                                                                                                |