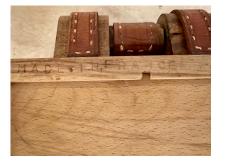

#### JACQUES ADNET STITCHED LEATHER AND OAK LIDDED BOX

Beautiful simplicity of Jacques Adnet design, this hinged box with classic brown leather trim and stitch-work, is marked on underside.

SKU: LU832841572292 | Categories: Decorative Objects / Tabletop | Tags: Jacques Adnet

### **ADDITIONAL INFORMATION**

| Place of Origin          | France                                                                                                                                                                                                                                         |
|--------------------------|------------------------------------------------------------------------------------------------------------------------------------------------------------------------------------------------------------------------------------------------|
| Date of Manufacture      | 1940's                                                                                                                                                                                                                                         |
| Period                   | 1940 - 1949                                                                                                                                                                                                                                    |
| Materials and Techniques | Leather, Oak                                                                                                                                                                                                                                   |
| Condition                | Good – Wear consistent with age and use. Some variations in<br>tone of wood from having been held and cherished. Stitched<br>leather is in tact and shows normal patina from age and use.<br>Solid and ready to place in your high-end design. |
| Wear                     | Wear consistent with age and use.                                                                                                                                                                                                              |
| Dimensions               | Height: 4 in<br>Width: 8.5 in<br>Depth: 7.25 in                                                                                                                                                                                                |