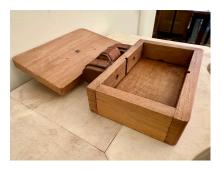

#### JACQUES ADNET STITCHED LEATHER AND OAK LIDDED BOX

Beautiful simplicity of Jacques Adnet design, this hinged box with classic brown leather trim and stitch-work, is marked on underside.

SKU: LU832841572292 | Categories: Decorative Objects / Tabletop | Tags: Jacques Adnet

### **ADDITIONAL INFORMATION**

| Place of Origin          | France                                                                                                                                                                                                                                         |
|--------------------------|------------------------------------------------------------------------------------------------------------------------------------------------------------------------------------------------------------------------------------------------|
| Date of Manufacture      | 1940's                                                                                                                                                                                                                                         |
| Period                   | 1940 - 1949                                                                                                                                                                                                                                    |
| Materials and Techniques | Leather, Oak                                                                                                                                                                                                                                   |
| Condition                | Good – Wear consistent with age and use. Some variations in<br>tone of wood from having been held and cherished. Stitched<br>leather is in tact and shows normal patina from age and use.<br>Solid and ready to place in your high-end design. |
| Wear                     | Wear consistent with age and use.                                                                                                                                                                                                              |
| Dimensions               | Height: 4 in<br>Width: 8.5 in<br>Depth: 7.25 in                                                                                                                                                                                                |