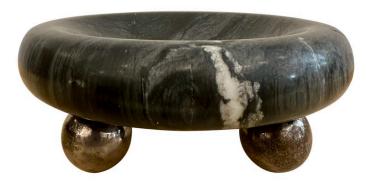

#### ITALIAN RIEDEL MESA MARBLE CATCHALL WITH SILVER FOOTED BASE

This is a wonderfully whimsical Riedel Mesa silver-plate base with 3 spheres as feet. Topped by a black marble vide-poche/ bowl. These are two separate pieces, the marble bowl sits atop the base.

### **ADDITIONAL INFORMATION**

| Place of Origin          | Italy                                                                                                                                                                 |
|--------------------------|-----------------------------------------------------------------------------------------------------------------------------------------------------------------------|
| Date of Manufacture      | 1970's                                                                                                                                                                |
| Period                   | 1970 - 1979                                                                                                                                                           |
| Materials and Techniques | Marble, Silver Plate                                                                                                                                                  |
| Condition                | Good – Wear consistent with age and use. Normal patina to silver-plated base, can be polished. The marble bowl topper is in fine original condition, no major issues. |
| Wear                     | Wear consistent with age and use.                                                                                                                                     |
| Dimensions               | Height: 3.5 in<br>Diameter: 7.75 in                                                                                                                                   |