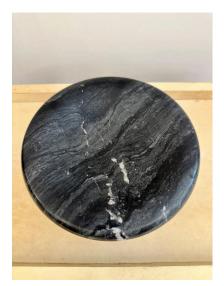

#### ITALIAN RIEDEL MESA MARBLE CATCHALL WITH SILVER FOOTED BASE

This is a wonderfully whimsical Riedel Mesa silver-plate base with 3 spheres as feet. Topped by a black marble vide-poche/ bowl. These are two separate pieces, the marble bowl sits atop the base.

### **ADDITIONAL INFORMATION**

| Place of Origin          | Italy                                                                                                                                                                 |
|--------------------------|-----------------------------------------------------------------------------------------------------------------------------------------------------------------------|
| Date of Manufacture      | 1970's                                                                                                                                                                |
| Period                   | 1970 - 1979                                                                                                                                                           |
| Materials and Techniques | Marble, Silver Plate                                                                                                                                                  |
| Condition                | Good – Wear consistent with age and use. Normal patina to silver-plated base, can be polished. The marble bowl topper is in fine original condition, no major issues. |
| Wear                     | Wear consistent with age and use.                                                                                                                                     |
| Dimensions               | Height: 3.5 in<br>Diameter: 7.75 in                                                                                                                                   |