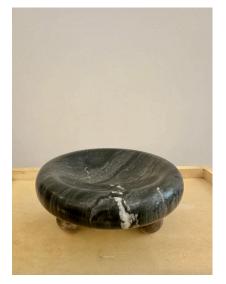

#### ITALIAN RIEDEL MESA MARBLE CATCHALL WITH SILVER FOOTED BASE

This is a wonderfully whimsical Riedel Mesa silver-plate base with 3 spheres as feet. Topped by a black marble vide-poche/ bowl. These are two separate pieces, the marble bowl sits atop the base.

### **ADDITIONAL INFORMATION**

| Place of Origin          | Italy                                                                                                                                                                 |
|--------------------------|-----------------------------------------------------------------------------------------------------------------------------------------------------------------------|
| Date of Manufacture      | 1970's                                                                                                                                                                |
| Period                   | 1970 - 1979                                                                                                                                                           |
| Materials and Techniques | Marble, Silver Plate                                                                                                                                                  |
| Condition                | Good – Wear consistent with age and use. Normal patina to silver-plated base, can be polished. The marble bowl topper is in fine original condition, no major issues. |
| Wear                     | Wear consistent with age and use.                                                                                                                                     |
| Dimensions               | Height: 3.5 in<br>Diameter: 7.75 in                                                                                                                                   |