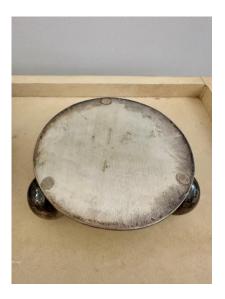

#### ITALIAN RIEDEL MESA MARBLE CATCHALL WITH SILVER FOOTED BASE

This is a wonderfully whimsical Riedel Mesa silver-plate base with 3 spheres as feet. Topped by a black marble vide-poche/ bowl. These are two separate pieces, the marble bowl sits atop the base.

### **ADDITIONAL INFORMATION**

| Place of Origin          | Italy                                                                                                                                                                 |
|--------------------------|-----------------------------------------------------------------------------------------------------------------------------------------------------------------------|
| Date of Manufacture      | 1970's                                                                                                                                                                |
| Period                   | 1970 - 1979                                                                                                                                                           |
| Materials and Techniques | Marble, Silver Plate                                                                                                                                                  |
| Condition                | Good – Wear consistent with age and use. Normal patina to silver-plated base, can be polished. The marble bowl topper is in fine original condition, no major issues. |
| Wear                     | Wear consistent with age and use.                                                                                                                                     |
| Dimensions               | Height: 3.5 in<br>Diameter: 7.75 in                                                                                                                                   |