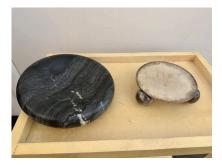

#### ITALIAN RIEDEL MESA MARBLE CATCHALL WITH SILVER FOOTED BASE

This is a wonderfully whimsical Riedel Mesa silver-plate base with 3 spheres as feet. Topped by a black marble vide-poche/ bowl. These are two separate pieces, the marble bowl sits atop the base.

### **ADDITIONAL INFORMATION**

| Place of Origin          | Italy                                                                                                                                                                 |
|--------------------------|-----------------------------------------------------------------------------------------------------------------------------------------------------------------------|
| Date of Manufacture      | 1970's                                                                                                                                                                |
| Period                   | 1970 - 1979                                                                                                                                                           |
| Materials and Techniques | Marble, Silver Plate                                                                                                                                                  |
| Condition                | Good – Wear consistent with age and use. Normal patina to silver-plated base, can be polished. The marble bowl topper is in fine original condition, no major issues. |
| Wear                     | Wear consistent with age and use.                                                                                                                                     |
| Dimensions               | Height: 3.5 in<br>Diameter: 7.75 in                                                                                                                                   |