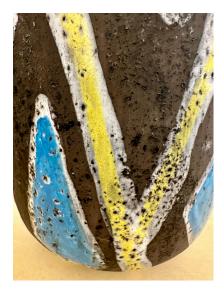

## GUSTAVO OLIVIERI



#### **ITALIAN MID-CENTURY VASE ATTRIBUTED TO GAMBONE**



This wonderful lava textured pottery vase with vivid yellow and blue shiny glaze geometric design. This is not only practical but beautiful.

SKU: LU832840087692 | Categories: Decorative Objects / Tabletop | Tags: Mld-Century Pottery



#### **GALLERY IMAGES**





## GUSTAVO OLIVIERI





#### **ADDITIONAL INFORMATION**

| Place of Origin          | Italy                                                                                               |
|--------------------------|-----------------------------------------------------------------------------------------------------|
| Date of Manufacture      | 1960's                                                                                              |
| Period                   | 1960 - 1969                                                                                         |
| Materials and Techniques | Pottery                                                                                             |
| Condition                | Good – Wear consistent with age and use. Excellent vin