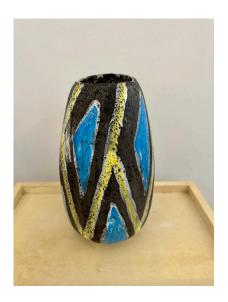

#### **ITALIAN MID-CENTURY VASE ATTRIBUTED TO GAMBONE**

This wonderful lava textured pottery vase with vivid yellow and blue shiny glaze geometric design. This is not only practical but beautiful.

SKU: LU832840087692 | Categories: Decorative Objects / Tabletop | Tags: Mld-Century Pottery