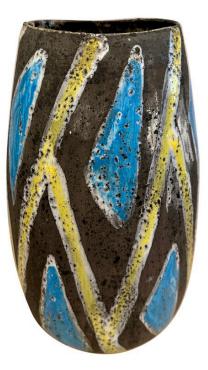

#### **ITALIAN MID-CENTURY VASE ATTRIBUTED TO GAMBONE**

This wonderful lava textured pottery vase with vivid yellow and blue shiny glaze geometric design. This is not only practical but beautiful.

SKU: LU832840087692 | Categories: Decorative Objects / Tabletop | Tags: Mld-Century Pottery