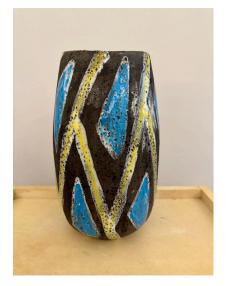

## GUSTAVO OLIVIERI



#### **ITALIAN MID-CENTURY VASE ATTRIBUTED TO GAMBONE**



This wonderful lava textured pottery vase with vivid yellow and blue shiny glaze geometric design. This is not only practical but beautiful.

SKU: LU832840087692 | Categories: Decorative Objects / Tabletop | Tags: Mld-Century Pottery



#### **GALLERY IMAGES**





## GUSTAVO OLIVIERI





#### **ADDITIONAL INFORMATION**

| Place of Origin          | Italy                                                                                               |
|--------------------------|-----------------------------------------------------------------------------------------------------|
| Date of Manufacture      | 1960's                                                                                              |
| Period                   | 1960 - 1969                                                                                         |
| Materials and Techniques | Pottery                                                                                             |
| Condition                | Good – Wear consistent with age and use. Excellent vinta