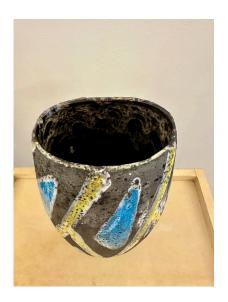

## GUSTAVO OLIVIERI



#### **ITALIAN MID-CENTURY VASE ATTRIBUTED TO GAMBONE**



This wonderful lava textured pottery vase with vivid yellow and blue shiny glaze geometric design. This is not only practical but beautiful.

SKU: LU832840087692 | Categories: Decorative Objects / Tabletop | Tags: Mld-Century Pottery



#### **GALLERY IMAGES**





## GUSTAVO OLIVIERI





#### **ADDITIONAL INFORMATION**

| Place of Origin          | Italy                                                                                               |
|--------------------------|-----------------------------------------------------------------------------------------------------|
| Date of Manufacture      | 1960's                                                                                              |
| Period                   | 1960 - 1969                                                                                         |
| Materials and Techniques | Pottery                                                                                             |
| Condition                | Good – Wear consistent with