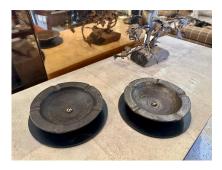

#### **HEAVY INDUSTRIAL FRENCH IRON CIGAR ASH TRAY**

This very heavy and aged ash tray for cigars or whatnot has a second iron base and is truly a classic French piece. NOTE: there is a second one in a darker patina.