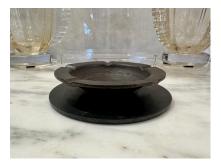

#### **HEAVY INDUSTRIAL FRENCH IRON CIGAR ASH TRAY**

This very heavy and aged ash tray for cigars or whatnot has a second iron base and is truly a classic French piece. NOTE: there is a second one in a darker patina.

### **ADDITIONAL INFORMATION**

| Place of Origin          | France                                                                                                         |
|--------------------------|----------------------------------------------------------------------------------------------------------------|
| Date of Manufacture      | 1950's                                                                                                         |
| Period                   | 1950 - 1959                                                                                                    |
| Materials and Techniques | Iron                                                                                                           |
| Condition                | Good – Wear consistent with age and use. Solid but shows<br>visible signs of wear and age.<br>Seller Location: |
| Wear                     | Wear consistent with age and use.                                                                              |
| Dimensions               | Height: 1.5 in<br>Diameter: 8.25 in                                                                            |