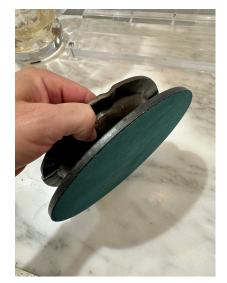

#### **HEAVY INDUSTRIAL FRENCH IRON CIGAR ASH TRAY**

This very heavy and aged ash tray for cigars or whatnot has a second iron base and is truly a classic French piece. NOTE: there is a second one in a darker patina.

### **ADDITIONAL INFORMATION**

| Place of Origin          | France                                                                                                         |
|--------------------------|----------------------------------------------------------------------------------------------------------------|
| Date of Manufacture      | 1950's                                                                                                         |
| Period                   | 1950 - 1959                                                                                                    |
| Materials and Techniques | Iron                                                                                                           |
| Condition                | Good – Wear consistent with age and use. Solid but shows<br>visible signs of wear and age.<br>Seller Location: |
| Wear                     | Wear consistent with age and use.                                                                              |
| Dimensions               | Height: 1.5 in<br>Diameter: 8.25 in                                                                            |