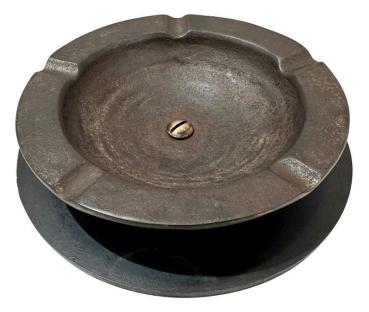

#### **HEAVY INDUSTRIAL FRENCH IRON CIGAR ASH TRAY**

This very heavy and aged ash tray for cigars or whatnot has a second iron base and is truly a classic French piece. NOTE: there is a second one in a darker patina.

### **ADDITIONAL INFORMATION**

| Place of Origin          | France                                                                                                         |
|--------------------------|----------------------------------------------------------------------------------------------------------------|
| Date of Manufacture      | 1950's                                                                                                         |
| Period                   | 1950 - 1959                                                                                                    |
| Materials and Techniques | Iron                                                                                                           |
| Condition                | Good – Wear consistent with age and use. Solid but shows<br>visible signs of wear and age.<br>Seller Location: |
| Wear                     | Wear consistent with age and use.                                                                              |
| Dimensions               | Height: 1.5 in<br>Diameter: 8.25 in                                                                            |