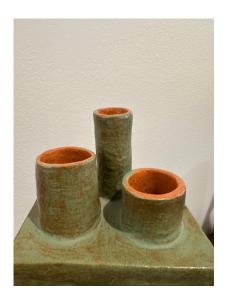

#### **HEAVY EARTHENWARE VASE IN VERDIGRIS W/ 3 OPENINGS**

This green glazed terra cotta vase with 3 whimsical openings for flowers is super heavy and sculptural. SIGNED

SKU: LU832840137422 | Categories: Decorative Objects / Tabletop | Tags: Earthenware