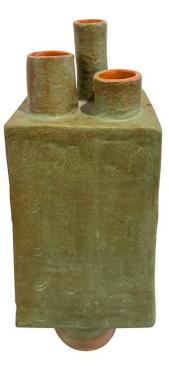

#### **HEAVY EARTHENWARE VASE IN VERDIGRIS W/ 3 OPENINGS**

This green glazed terra cotta vase with 3 whimsical openings for flowers is super heavy and sculptural. SIGNED

SKU: LU832840137422 | Categories: Decorative Objects / Tabletop | Tags: Earthenware