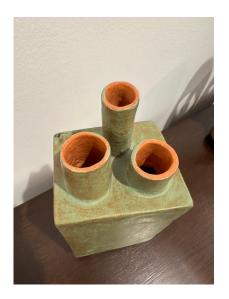

#### **HEAVY EARTHENWARE VASE IN VERDIGRIS W/ 3 OPENINGS**

This green glazed terra cotta vase with 3 whimsical openings for flowers is super heavy and sculptural. SIGNED

SKU: LU832840137422 | Categories: Decorative Objects / Tabletop | Tags: Earthenware