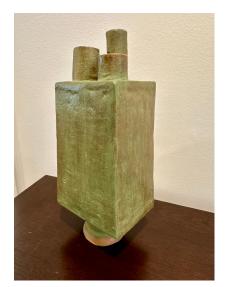

#### **HEAVY EARTHENWARE VASE IN VERDIGRIS W/ 3 OPENINGS**

This green glazed terra cotta vase with 3 whimsical openings for flowers is super heavy and sculptural. SIGNED

SKU: LU832840137422 | Categories: Decorative Objects / Tabletop | Tags: Earthenware