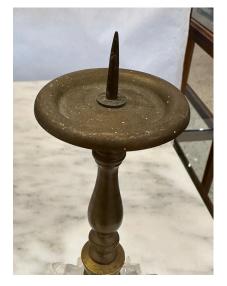

### EARLY 20TH C. CHARMING PAIR OF BRONZE CANDLEHOLDERS W/ ROCK CRYSTALS

Beautiful dark patina and signs of age and use for these beautiful and uniquely adorned bronze candleholders with rock crystal embellishments to the bases. Great craftsmanship and highly decorative.

### **ADDITIONAL INFORMATION**

Place of Origin France

**Date of Manufacture** 1930's

**Period** 1930 – 1939

Materials and Techniques Bronze, Rock Crystal

Good - Wear consistent with age and use. normal wear, age

**Condition** and patina accordingly.

Seller Location:

**Wear** Wear consistent with age and use.

**Dimensions**Height: 9 in

Diameter: 5 in