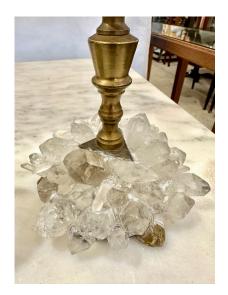

### EARLY 20TH C. CHARMING PAIR OF BRONZE CANDLEHOLDERS W/ ROCK CRYSTALS

Beautiful dark patina and signs of age and use for these beautiful and uniquely adorned bronze candleholders with rock crystal embellishments to the bases. Great craftsmanship and highly decorative.

### **ADDITIONAL INFORMATION**

Place of Origin France

**Date of Manufacture** 1930's

**Period** 1930 – 1939

Materials and Techniques Bronze, Rock Crystal

Good - Wear consistent with age and use. normal wear, age

**Condition** and patina accordingly.

Seller Location:

**Wear** Wear consistent with age and use.

**Dimensions**Height: 9 in

Diameter: 5 in