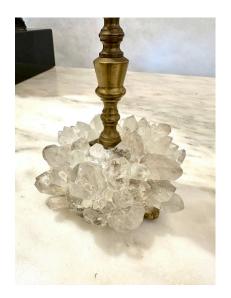

### EARLY 20TH C. CHARMING PAIR OF BRONZE CANDLEHOLDERS W/ ROCK CRYSTALS

Beautiful dark patina and signs of age and use for these beautiful and uniquely adorned bronze candleholders with rock crystal embellishments to the bases. Great craftsmanship and highly decorative.

### **ADDITIONAL INFORMATION**

Place of Origin France

**Date of Manufacture** 1930's

**Period** 1930 – 1939

Materials and Techniques Bronze, Rock Crystal

Good - Wear consistent with age and use. normal wear, age

**Condition** and patina accordingly.

Seller Location:

**Wear** Wear consistent with age and use.

**Dimensions**Height: 9 in

Diameter: 5 in