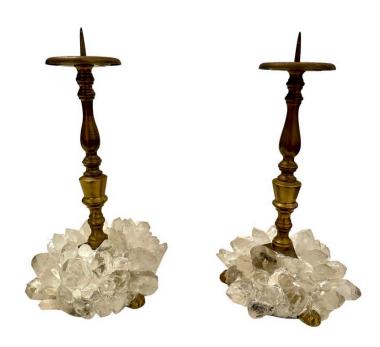

### EARLY 20TH C. CHARMING PAIR OF BRONZE CANDLEHOLDERS W/ ROCK CRYSTALS

Beautiful dark patina and signs of age and use for these beautiful and uniquely adorned bronze candleholders with rock crystal embellishments to the bases. Great craftsmanship and highly decorative.

### **ADDITIONAL INFORMATION**

Place of Origin France

**Date of Manufacture** 1930's

**Period** 1930 – 1939

Materials and Techniques Bronze, Rock Crystal

Good - Wear consistent with age and use. normal wear, age

**Condition** and patina accordingly.

Seller Location:

**Wear** Wear consistent with age and use.

**Dimensions**Height: 9 in

Diameter: 5 in