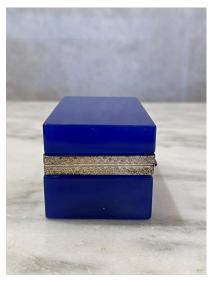

### **CENEDESE 1950'S COBALT BLUE MURANO GLASS HINGED BOX**

An Italian 1950's cobalt blue Murano glass hinged box with simple and elegant rectangular design and decorated metal edge detail by Giovanni Cenedese, Murano Italy.