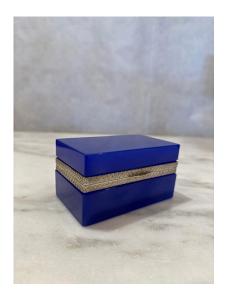

### **CENEDESE 1950'S COBALT BLUE MURANO GLASS HINGED BOX**

An Italian 1950's cobalt blue Murano glass hinged box with simple and elegant rectangular design and decorated metal edge detail by Giovanni Cenedese, Murano Italy.