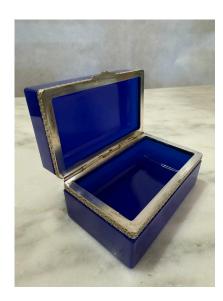

### **CENEDESE 1950'S COBALT BLUE MURANO GLASS HINGED BOX**

An Italian 1950's cobalt blue Murano glass hinged box with simple and elegant rectangular design and decorated metal edge detail by Giovanni Cenedese, Murano Italy.

### **ADDITIONAL INFORMATION**

Place of Origin Italy

Condition

**Date of Manufacture** 1950's

**Period** 1950 – 1959

Materials and Techniques Murano Glass

Good - Wear consistent with age and use. Fantastic vintage

used condition – Gilt metal has signs of use and wear. Glass is

still beautiful but could have minor scratches which may be

visible depending on light. NO chips or damages.

**Wear** Wear consistent with age and use.