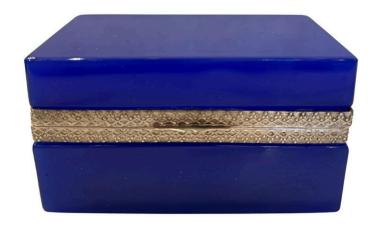

### **CENEDESE 1950'S COBALT BLUE MURANO GLASS HINGED BOX**

An Italian 1950's cobalt blue Murano glass hinged box with simple and elegant rectangular design and decorated metal edge detail by Giovanni Cenedese, Murano Italy.