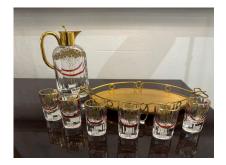

#### AUSTRIAN SECESSIONIST CRYSTAL DECANTER AND CORDIAL GLASSWARE SET

This set of 8 pieces include: decanter, 6 cordial glasses and the tray. Beautifully hand painted on geometric faceted crystal glassware, the designs feature red ribbons and gold florals topiaries. Amazing period set in nearly un-used condition. Each glass is 2.5 inches tall, the decanter is 7 inches tall.