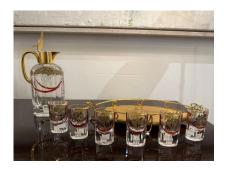

#### AUSTRIAN SECESSIONIST CRYSTAL DECANTER AND CORDIAL GLASSWARE SET

This set of 8 pieces include: decanter, 6 cordial glasses and the tray. Beautifully hand painted on geometric faceted crystal glassware, the designs feature red ribbons and gold florals topiaries. Amazing period set in nearly un-used condition. Each glass is 2.5 inches tall, the decanter is 7 inches tall.