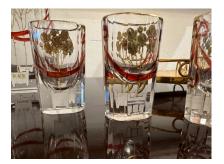

#### AUSTRIAN SECESSIONIST CRYSTAL DECANTER AND CORDIAL GLASSWARE SET

This set of 8 pieces include: decanter, 6 cordial glasses and the tray. Beautifully hand painted on geometric faceted crystal glassware, the designs feature red ribbons and gold florals topiaries. Amazing period set in nearly un-used condition. Each glass is 2.5 inches tall, the decanter is 7 inches tall.