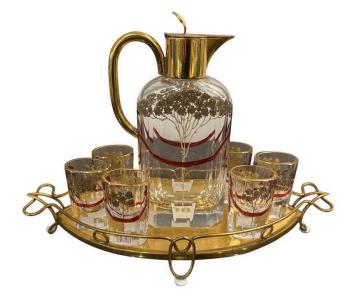

#### AUSTRIAN SECESSIONIST CRYSTAL DECANTER AND CORDIAL GLASSWARE SET

This set of 8 pieces include: decanter, 6 cordial glasses and the tray. Beautifully hand painted on geometric faceted crystal glassware, the designs feature red ribbons and gold florals topiaries. Amazing period set in nearly un-used condition. Each glass is 2.5 inches tall, the decanter is 7 inches tall.