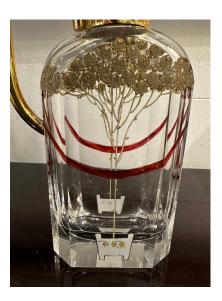

#### AUSTRIAN SECESSIONIST CRYSTAL DECANTER AND CORDIAL GLASSWARE SET

This set of 8 pieces include: decanter, 6 cordial glasses and the tray. Beautifully hand painted on geometric faceted crystal glassware, the designs feature red ribbons and gold florals topiaries. Amazing period set in nearly un-used condition. Each glass is 2.5 inches tall, the decanter is 7 inches tall.