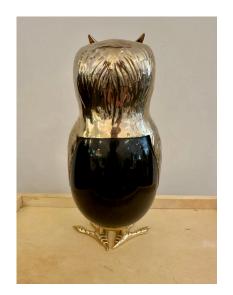

### ANTHONY REDMILE STYLE STONE EGG AND BRASS OWL SCULPTURE

Darling as can be, this whimsical vintage owl sculpture made from gilded metal and a stone body. Not signed but possibly by Anthony Redmile. It is of very high quality in detail, craftsmanship and proportion.

### **ADDITIONAL INFORMATION**

Place of Origin United Kingdom

**Date of Manufacture** 1970's

**Period** 1970 – 1979

Materials and Techniques Brass, Stone

**Condition** Good – Wear consistent with age and use. Shows normal

patina and age/distress for its age.

**Wear** Wear consistent with age and use.

Height: 11.5 in

**Dimensions** Width: 5 in

Depth: 5 in