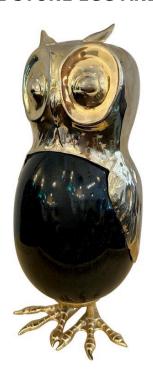

### ANTHONY REDMILE STYLE STONE EGG AND BRASS OWL SCULPTURE

Darling as can be, this whimsical vintage owl sculpture made from gilded metal and a stone body. Not signed but possibly by Anthony Redmile. It is of very high quality in detail, craftsmanship and proportion.

### **ADDITIONAL INFORMATION**

Place of Origin United Kingdom

**Date of Manufacture** 1970's

**Period** 1970 – 1979

Materials and Techniques Brass, Stone

**Condition** Good – Wear consistent with age and use. Shows normal

patina and age/distress for its age.

**Wear** Wear consistent with age and use.

Height: 11.5 in

**Dimensions** Width: 5 in

Depth: 5 in