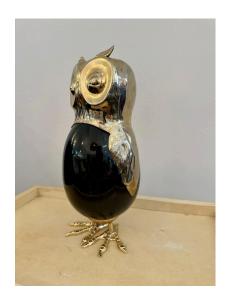

### ANTHONY REDMILE STYLE STONE EGG AND BRASS OWL SCULPTURE

Darling as can be, this whimsical vintage owl sculpture made from gilded metal and a stone body. Not signed but possibly by Anthony Redmile. It is of very high quality in detail, craftsmanship and proportion.

### **ADDITIONAL INFORMATION**

Place of Origin United Kingdom

**Date of Manufacture** 1970's

**Period** 1970 – 1979

Materials and Techniques Brass, Stone

**Condition** Good – Wear consistent with age and use. Shows normal

patina and age/distress for its age.

**Wear** Wear consistent with age and use.

Height: 11.5 in

**Dimensions** Width: 5 in

Depth: 5 in