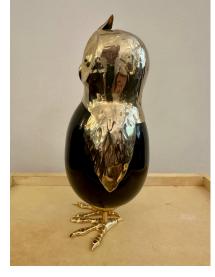

### ANTHONY REDMILE STYLE STONE EGG AND BRASS OWL SCULPTURE

Darling as can be, this whimsical vintage owl sculpture made from gilded metal and a stone body. Not signed but possibly by Anthony Redmile. It is of very high quality in detail, craftsmanship and proportion.

### **ADDITIONAL INFORMATION**

Place of Origin United Kingdom

**Date of Manufacture** 1970's

**Period** 1970 – 1979

Materials and Techniques Brass, Stone

**Condition** Good – Wear consistent with age and use. Shows normal

patina and age/distress for its age.

**Wear** Wear consistent with age and use.

Height: 11.5 in

**Dimensions** Width: 5 in

Depth: 5 in