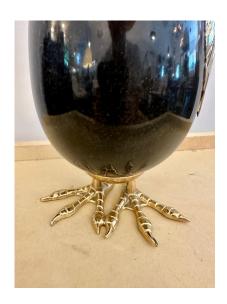

### ANTHONY REDMILE STYLE STONE EGG AND BRASS OWL SCULPTURE

Darling as can be, this whimsical vintage owl sculpture made from gilded metal and a stone body. Not signed but possibly by Anthony Redmile. It is of very high quality in detail, craftsmanship and proportion.

### **ADDITIONAL INFORMATION**

Place of Origin United Kingdom

**Date of Manufacture** 1970's

**Period** 1970 – 1979

Materials and Techniques Brass, Stone

**Condition** Good – Wear consistent with age and use. Shows normal

patina and age/distress for its age.

**Wear** Wear consistent with age and use.

Height: 11.5 in

**Dimensions** Width: 5 in

Depth: 5 in