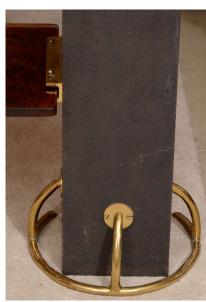

### **UNIQUE POSTMODERN SHELVING SYSTEM BY DAVID MARSHALL 'SIGNED'**

A unique "L" shaped shelving system, Postmodern design by David Marshall. Composed of 9 glass shelves that are 3/4 inch thick, each carved and colored in an original pattern. Four columns with brass accents to base with David Marshall plaques.

## **ADDITIONAL INFORMATION**

**Style** Post Modern (Of the Period)

**Date of Manufacture** 1980's

Height: 74.5 in

**Dimensions** Width: 102 in

Depth: 56 in

**Sold As** individual item

Materials and Techniques Brass, Glass, Iron