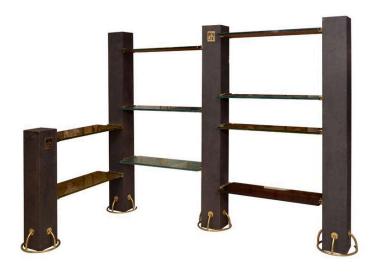

### **UNIQUE POSTMODERN SHELVING SYSTEM BY DAVID MARSHALL 'SIGNED'**

A unique "L" shaped shelving system, Postmodern design by David Marshall. Composed of 9 glass shelves that are 3/4 inch thick, each carved and colored in an original pattern. Four columns with brass accents to base with David Marshall plaques.

#### Dimensions:

102 inches at its widest (longer length of the L) 56 inches deep (lower level of L)

SKU: 12122283281470 | Categories: Case Pieces / Storage | Tags: David Marshall

## **ADDITIONAL INFORMATION**

**Style** Post Modern (Of the Period)

**Date of Manufacture** 1980's

Height: 74.5 in

**Dimensions** Width: 102 in

Depth: 56 in

**Sold As** individual item

Materials and Techniques Brass, Glass, Iron