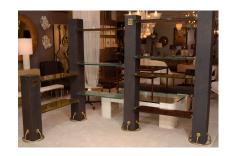

### **UNIQUE POSTMODERN SHELVING SYSTEM BY DAVID MARSHALL 'SIGNED'**

A unique "L" shaped shelving system, Postmodern design by David Marshall. Composed of 9 glass shelves that are 3/4 inch thick, each carved and colored in an original pattern. Four columns with brass accents to base with David Marshall plaques.

#### Dimensions:

102 inches at its widest (longer length of the L) 56 inches deep (lower level of L)

SKU: 12122283281470 | Categories: Case Pieces / Storage | Tags: David Marshall

## **ADDITIONAL INFORMATION**

**Style** Post Modern (Of the Period)

**Date of Manufacture** 1980's

Height: 74.5 in

**Dimensions** Width: 102 in

Depth: 56 in

**Sold As** individual item

Materials and Techniques Brass, Glass, Iron