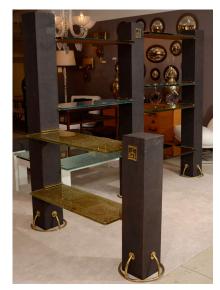

### **UNIQUE POSTMODERN SHELVING SYSTEM BY DAVID MARSHALL 'SIGNED'**

A unique "L" shaped shelving system, Postmodern design by David Marshall. Composed of 9 glass shelves that are 3/4 inch thick, each carved and colored in an original pattern. Four columns with brass accents to base with David Marshall plaques.

#### Dimensions:

102 inches at its widest (longer length of the L) 56 inches deep (lower level of L)

SKU: 12122283281470 | Categories: Case Pieces / Storage | Tags: David Marshall

## **ADDITIONAL INFORMATION**

**Style** Post Modern (Of the Period)

**Date of Manufacture** 1980's

Height: 74.5 in

**Dimensions** Width: 102 in

Depth: 56 in

**Sold As** individual item

Materials and Techniques Brass, Glass, Iron