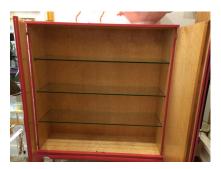

#### STUNNING MAISON JANSEN STYLE, TWO-DOOR CABINET

So pretty! This cabinet has two doors that are concave, adding to the architectural design of Maison Jansen's work. The interior has three (3) glass shelves for storage and the interior is a beautiful light fruitwood (see detail images). All original brass hardware, hinges and key. This is not a very large cabinet so it fits wonderfully in may spaces for your décor. The color is a rich salmon or antique pink tone.