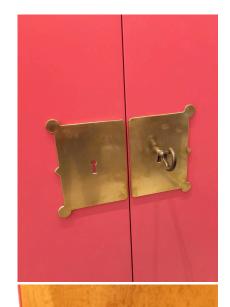

#### STUNNING MAISON JANSEN STYLE, TWO-DOOR CABINET

So pretty! This cabinet has two doors that are concave, adding to the architectural design of Maison Jansen's work. The interior has three (3) glass shelves for storage and the interior is a beautiful light fruitwood (see detail images). All original brass hardware, hinges and key. This is not a very large cabinet so it fits wonderfully in may spaces for your décor. The color is a rich salmon or antique pink tone.