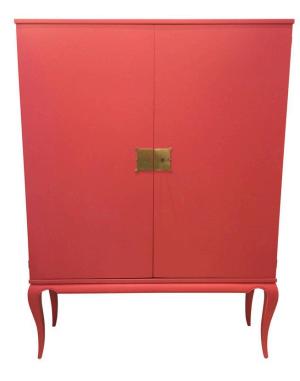

#### STUNNING MAISON JANSEN STYLE, TWO-DOOR CABINET

So pretty! This cabinet has two doors that are concave, adding to the architectural design of Maison Jansen's work. The interior has three (3) glass shelves for storage and the interior is a beautiful light fruitwood (see detail images). All original brass hardware, hinges and key. This is not a very large cabinet so it fits wonderfully in may spaces for your décor. The color is a rich salmon or antique pink tone.