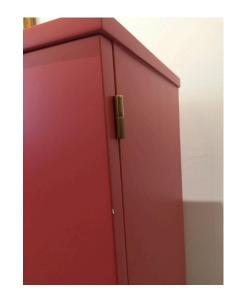

#### STUNNING MAISON JANSEN STYLE, TWO-DOOR CABINET

So pretty! This cabinet has two doors that are concave, adding to the architectural design of Maison Jansen's work. The interior has three (3) glass shelves for storage and the interior is a beautiful light fruitwood (see detail images). All original brass hardware, hinges and key. This is not a very large cabinet so it fits wonderfully in may spaces for your décor. The color is a rich salmon or antique pink tone.