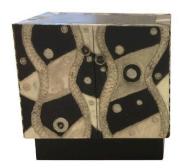

### PAIR OF BRUTAL SOLDERED ALUMINUM CABINETS

These perfect size cabinets are sculptural, finished in brutal soldered aluminum by G.O. Studio. Grey slate recessed tops and double doors open to a leather clad single shelf. Lots of details abound, incredible craftsmanship. Handmade in the USA.

Sold As Pair only

Materials and Techniques Aluminum, stone, leather

Place of Origin USA

Period 20th C.

**Condition** Good – Wear consistent with age and use. All in vintage

original with minimal wear.