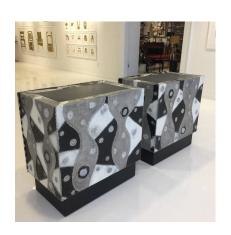

### PAIR OF BRUTAL SOLDERED ALUMINUM CABINETS

These perfect size cabinets are sculptural, finished in brutal soldered aluminum by G.O. Studio. Grey slate recessed tops and double doors open to a leather clad single shelf. Lots of details abound, incredible craftsmanship. Handmade in the USA.

Sold As Pair only

Materials and Techniques Aluminum, stone, leather

Place of Origin USA

Period 20th C.

**Condition** Good – Wear consistent with age and use. All in vintage

original with minimal wear.