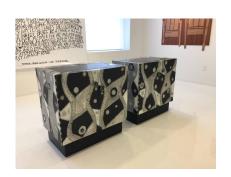

### PAIR OF BRUTAL SOLDERED ALUMINUM CABINETS

These perfect size cabinets are sculptural, finished in brutal soldered aluminum by G.O. Studio. Grey slate recessed tops and double doors open to a leather clad single shelf. Lots of details abound, incredible craftsmanship. Handmade in the USA.

Sold As Pair only

Materials and Techniques Aluminum, stone, leather

Place of Origin USA

Period 20th C.

**Condition** Good – Wear consistent with age and use. All in vintage

original with minimal wear.