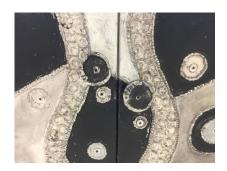

### PAIR OF BRUTAL SOLDERED ALUMINUM CABINETS

These perfect size cabinets are sculptural, finished in brutal soldered aluminum by G.O. Studio. Grey slate recessed tops and double doors open to a leather clad single shelf. Lots of details abound, incredible craftsmanship. Handmade in the USA.