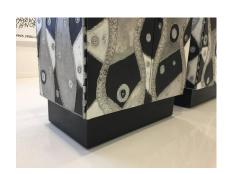

### PAIR OF BRUTAL SOLDERED ALUMINUM CABINETS

These perfect size cabinets are sculptural, finished in brutal soldered aluminum by G.O. Studio. Grey slate recessed tops and double doors open to a leather clad single shelf. Lots of details abound, incredible craftsmanship. Handmade in the USA.

Sold As Pair only

Materials and Techniques Aluminum, stone, leather

Place of Origin USA

Period 20th C.

**Condition** Good – Wear consistent with age and use. All in vintage

original with minimal wear.