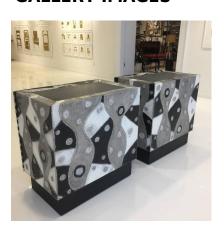

## PAIR OF BRUTAL SOLDERED ALUMINUM CABINETS

These perfect size cabinets are sculptural, finished in brutal soldered aluminum. Grey slate recessed tops and double doors open to a leather clad single shelf. Lots of details abound, incredible craftsmanship.

## **ADDITIONAL INFORMATION**

**Style** Brutalist (In The Style Of)

**Date of Manufacture** 2015

Height: 30.5 in

**Dimensions** Width: 30.5 in

Depth: 19 in

**Sold As** Set of Two

Materials and Techniques Aluminum, Leather, Stone