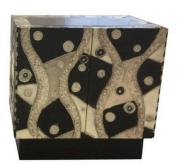

## PAIR OF BRUTAL SOLDERED ALUMINUM CABINETS

These perfect size cabinets are sculptural, finished in brutal soldered aluminum. Grey slate recessed tops and double doors open to a leather clad single shelf. Lots of details abound, incredible craftsmanship.

## **ADDITIONAL INFORMATION**

**Style** Brutalist (In The Style Of)

**Date of Manufacture** 2015

Height: 30.5 in

**Dimensions** Width: 30.5 in

Depth: 19 in

**Sold As** Set of Two

Materials and Techniques Aluminum, Leather, Stone