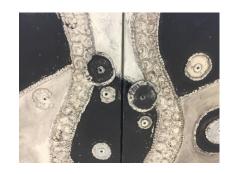

## PAIR OF BRUTAL SOLDERED ALUMINUM CABINETS

These perfect size cabinets are sculptural, finished in brutal soldered aluminum. Grey slate recessed tops and double doors open to a leather clad single shelf. Lots of details abound, incredible craftsmanship.