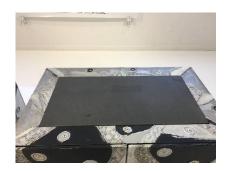

## PAIR OF BRUTAL SOLDERED ALUMINUM CABINETS

These perfect size cabinets are sculptural, finished in brutal soldered aluminum. Grey slate recessed tops and double doors open to a leather clad single shelf. Lots of details abound, incredible craftsmanship.

## **ADDITIONAL INFORMATION**

**Style** Brutalist (In The Style Of)

**Date of Manufacture** 2015

Height: 30.5 in

**Dimensions** Width: 30.5 in

Depth: 19 in

**Sold As** Set of Two

Materials and Techniques Aluminum, Leather, Stone