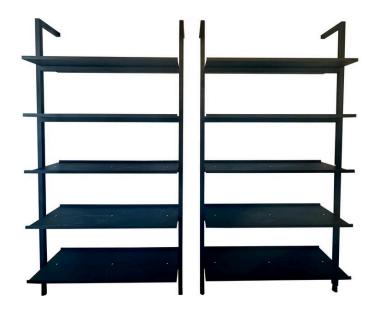

## OVERSIZED CUSTOM DESIGNED BLACK METAL WALL-MOUNTED ETAGERE/ SHELVES (ONE AVAILABLE)

WE have available TWO of these phenomenal etagere/ shelving system that mounts to your wall and provides 5 deep and wide shelves. VERY solid and industrial style - custom designed for Gustavo Olivieri Antiques.

## **ADDITIONAL INFORMATION**

**Style** Post Modern (Of the Period)

**Date of Manufacture** 21st Century

Height: 98.5 in

**Dimensions** Width: 51 in

Depth: 18.5 in

**Sold As** Single Item (2 available)

Materials and Techniques Metal, Ebonized