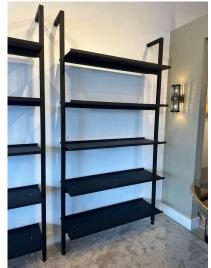

## OVERSIZED CUSTOM DESIGNED BLACK METAL WALL-MOUNTED ETAGERE/ SHELVES (ONE AVAILABLE)

WE have available TWO of these phenomenal etagere/ shelving system that mounts to your wall and provides 5 deep and wide shelves. VERY solid and industrial style - custom designed for Gustavo Olivieri Antiques.

## **ADDITIONAL INFORMATION**

**Style** Post Modern (Of the Period)

**Date of Manufacture** 21st Century

Height: 98.5 in

**Dimensions** Width: 51 in

Depth: 18.5 in

**Sold As** Single Item (2 available)

Materials and Techniques Metal, Ebonized