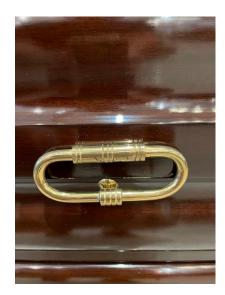

### ORIGINAL TOMMI PARZINGER SCULPTED FRONT CHEST OF DRAWERS 'SIGNED'

This is an original condition, beautifully preserved 6-drawer chest by Tommi Parzinger for Parzinger Originals in a high lacquer mahogany, all original brass pulls. The front is a series of waves ending in the classic Parzinger kick-out feet. Stamped to interior drawer.

### **ADDITIONAL INFORMATION**

**Style** Mid-Century Modern (Of the Period)

**Date of Manufacture** 1950's

Height: 32"

Width: 72" **Dimensions** 

Depth: 18"

Sold As item

**Materials and Techniques** Brass, Mahogany