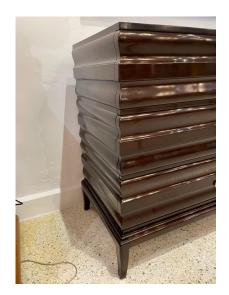

### ORIGINAL TOMMI PARZINGER SCULPTED FRONT CHEST OF DRAWERS 'SIGNED'

This is an original condition, beautifully preserved 6-drawer chest by Tommi Parzinger for Parzinger Originals in a high lacquer mahogany, all original brass pulls. The front is a series of waves ending in the classic Parzinger kick-out feet. Stamped to interior drawer.

### **ADDITIONAL INFORMATION**

**Style** Mid-Century Modern (Of the Period)

**Date of Manufacture** 1950's

Height: 32"

Width: 72" **Dimensions** 

Depth: 18"

Sold As item

**Materials and Techniques** Brass, Mahogany