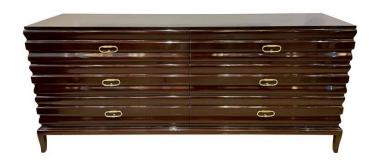

### ORIGINAL TOMMI PARZINGER SCULPTED FRONT CHEST OF DRAWERS 'SIGNED'

This is an original condition, beautifully preserved 6-drawer chest by Tommi Parzinger for Parzinger Originals in a high lacquer mahogany, all original brass pulls. The front is a series of waves ending in the classic Parzinger kick-out feet. Stamped to interior drawer.

### **ADDITIONAL INFORMATION**

**Style** Mid-Century Modern (Of the Period)

**Date of Manufacture** 1950's

Height: 32"

Width: 72" **Dimensions** 

Depth: 18"

Sold As item

**Materials and Techniques** Brass, Mahogany