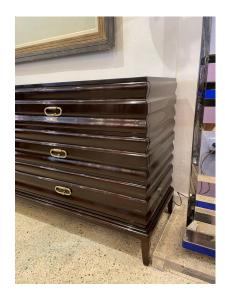

### ORIGINAL TOMMI PARZINGER SCULPTED FRONT CHEST OF DRAWERS 'SIGNED'

This is an original condition, beautifully preserved 6-drawer chest by Tommi Parzinger for Parzinger Originals in a high lacquer mahogany, all original brass pulls. The front is a series of waves ending in the classic Parzinger kick-out feet. Stamped to interior drawer.

### **ADDITIONAL INFORMATION**

**Style** Mid-Century Modern (Of the Period)

**Date of Manufacture** 1950's

Height: 32"

Width: 72" **Dimensions** 

Depth: 18"

Sold As item

**Materials and Techniques** Brass, Mahogany