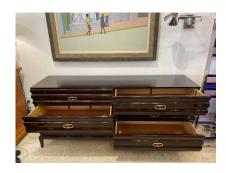

### ORIGINAL TOMMI PARZINGER SCULPTED FRONT CHEST OF DRAWERS 'SIGNED'

This is an original condition, beautifully preserved 6-drawer chest by Tommi Parzinger for Parzinger Originals in a high lacquer mahogany, all original brass pulls. The front is a series of waves ending in the classic Parzinger kick-out feet. Stamped to interior drawer.

### **ADDITIONAL INFORMATION**

**Style** Mid-Century Modern (Of the Period)

**Date of Manufacture** 1950's

Height: 32"

Width: 72" **Dimensions** 

Depth: 18"

Sold As item

**Materials and Techniques** Brass, Mahogany