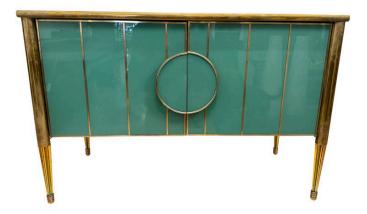

#### OCEAN GREEN PAINTED MURANO GLASS AND BRASS TWO-DOOR CABINET (TWO AVAILABLE)

This amazingly crafted 2-door cabinet clad completely in Murano green glass and trimmed with brass, also features wonderful tapering glass legs. Interior long clear glass shelf. NOTE: TWO (2) available, sold separately.