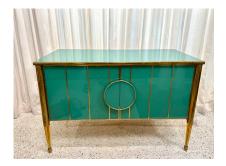

#### OCEAN GREEN PAINTED MURANO GLASS AND BRASS TWO-DOOR CABINET (TWO AVAILABLE)

This amazingly crafted 2-door cabinet clad completely in Murano green glass and trimmed with brass, also features wonderful tapering glass legs. Interior long clear glass shelf. NOTE: TWO (2) available, sold separately.