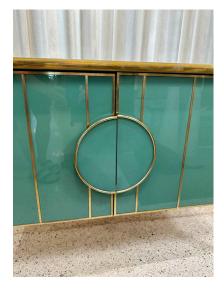

#### OCEAN GREEN PAINTED MURANO GLASS AND BRASS TWO-DOOR CABINET (TWO AVAILABLE)

This amazingly crafted 2-door cabinet clad completely in Murano green glass and trimmed with brass, also features wonderful tapering glass legs. Interior long clear glass shelf. NOTE: TWO (2) available, sold separately.