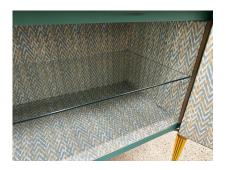

#### OCEAN GREEN PAINTED MURANO GLASS AND BRASS TWO-DOOR CABINET (TWO AVAILABLE)

This amazingly crafted 2-door cabinet clad completely in Murano green glass and trimmed with brass, also features wonderful tapering glass legs. Interior long clear glass shelf. NOTE: TWO (2) available, sold separately.