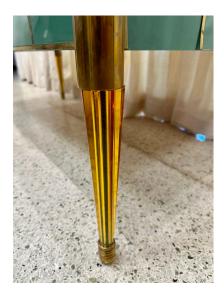

#### OCEAN GREEN PAINTED MURANO GLASS AND BRASS TWO-DOOR CABINET (TWO AVAILABLE)

This amazingly crafted 2-door cabinet clad completely in Murano green glass and trimmed with brass, also features wonderful tapering glass legs. Interior long clear glass shelf. NOTE: TWO (2) available, sold separately.