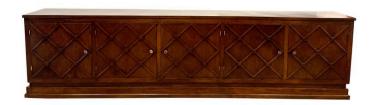

### LONG FRENCH MID-CENTURY LATTICE FRONT SIDEBOARD/ CABINET

This piece is an extra long latticed cabinet from the 1940s in the style of Jean Royère. 5 doors open to open shelving. Incredible vintage condition. This piece is available NOW and ready to ship from Miami, FL.

### **ADDITIONAL INFORMATION**

**Style** Mid-Century Modern (Of the Period)

**Date of Manufacture** 1940's

Height: 34 in

**Dimensions** Width: 131 in

Depth: 16.5 in

**Sold As** Single item

Materials and Techniques Oak