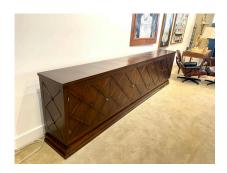

### LONG FRENCH MID-CENTURY LATTICE FRONT SIDEBOARD/ CABINET

This piece is an extra long latticed cabinet from the 1940s in the style of Jean Royère. 5 doors open to open shelving. Incredible vintage condition. This piece is available NOW and ready to ship from Miami, FL.

### **ADDITIONAL INFORMATION**

**Style** Mid-Century Modern (Of the Period)

**Date of Manufacture** 1940's

Height: 34 in

**Dimensions** Width: 131 in

Depth: 16.5 in

**Sold As** Single item

Materials and Techniques Oak

Condition

Place of Origin France

**Period** 1940 – 1949

Good – Wear consistent with age and use. Normal wear at

base from age and use. Very clean interiors and all shelves are

original. Wonderful vintage condition. Pulls have been

replaced.