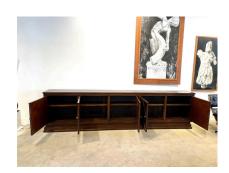

### LONG FRENCH MID-CENTURY LATTICE FRONT SIDEBOARD/ CABINET

This piece is an extra long latticed cabinet from the 1940s in the style of Jean Royère. 5 doors open to open shelving. Incredible vintage condition. This piece is available NOW and ready to ship from Miami, FL.

Condition

Place of Origin France

**Period** 1940 – 1949

Good – Wear consistent with age and use. Normal wear at

base from age and use. Very clean interiors and all shelves are

original. Wonderful vintage condition. Pulls have been