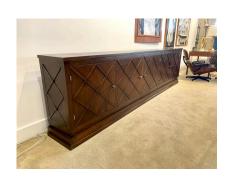

### LONG FRENCH MID-CENTURY LATTICE FRONT SIDEBOARD/ CABINET

This piece is an extra long latticed cabinet from the 1940s in the style of Jean Royère. 5 doors open to open shelving. Incredible vintage condition. This piece is available NOW and ready to ship from Miami, FL.

### **ADDITIONAL INFORMATION**

**Style** Mid-Century Modern (Of the Period)

**Date of Manufacture** 1940's

Height: 34 in

**Dimensions** Width: 131 in

Depth: 16.5 in

**Sold As** Single item

Materials and Techniques Oak