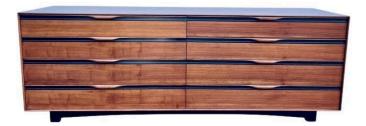

### LARGE WALNUT DRESSER BY JOHN KAPEL FOR GLENN OF CALIFORNIA

This is an excellent long version of John Kapel's iconic dresser by Glenn of California in walnut and black trim. Eight ample drawers and the drawers slide easily.