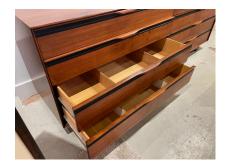

### LARGE WALNUT DRESSER BY JOHN KAPEL FOR GLENN OF CALIFORNIA

This is an excellent long version of John Kapel's iconic dresser by Glenn of California in walnut and black trim. Eight ample drawers and the drawers slide easily.