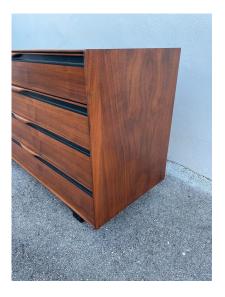

### LARGE WALNUT DRESSER BY JOHN KAPEL FOR GLENN OF CALIFORNIA

This is an excellent long version of John Kapel's iconic dresser by Glenn of California in walnut and black trim. Eight ample drawers and the drawers slide easily.