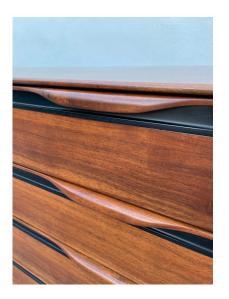

### LARGE WALNUT DRESSER BY JOHN KAPEL FOR GLENN OF CALIFORNIA

This is an excellent long version of John Kapel's iconic dresser by Glenn of California in walnut and black trim. Eight ample drawers and the drawers slide easily.