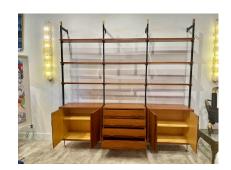

### **ITALIAN 1950'S THREE-SECTION CABINET AND SHELVING SYSTEM**

This very unique shelving and cabinet system made in Italy 1950's features two cabinets with single shelf and central cabinet with 4 drawers. A total of 9 floating shelves - all wood pieces are of high quality Italian Walnut veneer. The brass accents throughout make this whole system a stunning addition to your home.

### **ADDITIONAL INFORMATION**

**Style** Mid-Century Modern (Of the Period)

**Date of Manufacture** 1950's

Height: 97 in

**Dimensions** Width: 98 in

Depth: 18 in

**Sold As** Single Item

Materials and Techniques Brass, Metal, Walnut, Veneer