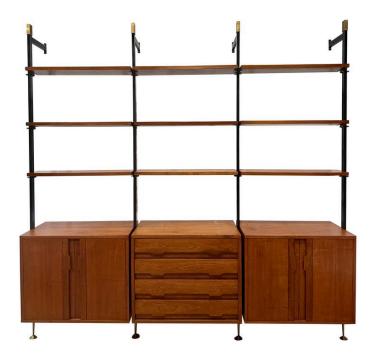

### **ITALIAN 1950'S THREE-SECTION CABINET AND SHELVING SYSTEM**

This very unique shelving and cabinet system made in Italy 1950's features two cabinets with single shelf and central cabinet with 4 drawers. A total of 9 floating shelves - all wood pieces are of high quality Italian Walnut veneer. The brass accents throughout make this whole system a stunning addition to your home.

### **ADDITIONAL INFORMATION**

**Style** Mid-Century Modern (Of the Period)

**Date of Manufacture** 1950's

Height: 97 in

**Dimensions** Width: 98 in

Depth: 18 in

**Sold As** Single Item

Materials and Techniques Brass, Metal, Walnut, Veneer