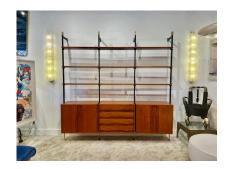

### **ITALIAN 1950'S THREE-SECTION CABINET AND SHELVING SYSTEM**

This very unique shelving and cabinet system made in Italy 1950's features two cabinets with single shelf and central cabinet with 4 drawers. A total of 9 floating shelves - all wood pieces are of high quality Italian Walnut veneer. The brass accents throughout make this whole system a stunning addition to your home.

### **ADDITIONAL INFORMATION**

**Style** Mid-Century Modern (Of the Period)

**Date of Manufacture** 1950's

Height: 97 in

**Dimensions** Width: 98 in

Depth: 18 in

**Sold As** Single Item

Materials and Techniques Brass, Metal, Walnut, Veneer