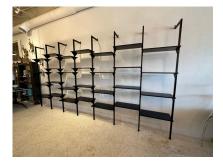

### EXTRA-LARGE ARCHITECTURAL ITALIAN WALL-MOUNTED SHELVING SYSTEM

Rare Industrial Italian wall-mounted library or shelving system that is completely customize-able to your design needs. A very long shelving unit fitted with eight (8) powder coated metal posts for SEVEN (7) sections. Posts have gold plated oversized sabot levelers to base that supports the various shelves. Very masculine Industrial look. Each shelf is adjustable to various heights (see detail images) and if needed a narrower shelving system, just remove a post to create a smaller unit OR to create TWO separate shelving systems....endless possibilities.

Note: this can be 100% disassembled for easy shipping/transport. Measure: Each section is approx 26 inches wide.

SKU: LU832836585952 | Categories: <u>Case Pieces / Storage</u> | Tags: <u>Industrial</u>

### **ADDITIONAL INFORMATION**

| Style                    | Mid-Century Modern (Of the Period)               |
|--------------------------|--------------------------------------------------|
| Date of Manufacture      | 20th Century                                     |
| Dimensions               | Height: 98 in<br>Width: 184 in<br>Depth: 17.5 in |
| Sold As                  | Single item                                      |
| Materials and Techniques | Brass, Metal, Wood, Powder-Coated                |
| Place of Origin          | Italy                                            |
| Period                   | 20th Century                                     |