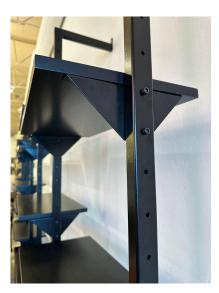

### EXTRA-LARGE ARCHITECTURAL ITALIAN WALL-MOUNTED SHELVING SYSTEM

Rare Industrial Italian wall-mounted library or shelving system that is completely customize-able to your design needs. A very long shelving unit fitted with eight (8) powder coated metal posts for SEVEN (7) sections. Posts have gold plated oversized sabot levelers to base that supports the various shelves. Very masculine Industrial look. Each shelf is adjustable to various heights (see detail images) and if needed a narrower shelving system, just remove a post to create a smaller unit OR to create TWO separate shelving systems....endless possibilities.