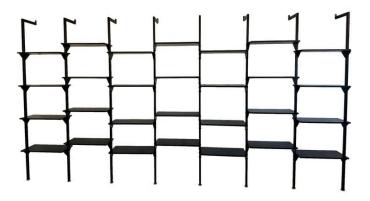

### EXTRA-LARGE ARCHITECTURAL ITALIAN WALL-MOUNTED SHELVING SYSTEM

Rare Industrial Italian wall-mounted library or shelving system that is completely customize-able to your design needs. A very long shelving unit fitted with eight (8) powder coated metal posts for SEVEN (7) sections. Posts have gold plated oversized sabot levelers to base that supports the various shelves. Very masculine Industrial look. Each shelf is adjustable to various heights (see detail images) and if needed a narrower shelving system, just remove a post to create a smaller unit OR to create TWO separate shelving systems....endless possibilities.

Note: this can be 100% disassembled for easy shipping/transport. Measure: Each section is approx 26 inches wide.

SKU: LU832836585952 | Categories: <u>Case Pieces / Storage</u> | Tags: <u>Industrial</u>

### **ADDITIONAL INFORMATION**

| Style                    | Mid-Century Modern (Of the Period)               |
|--------------------------|--------------------------------------------------|
| Date of Manufacture      | 20th Century                                     |
| Dimensions               | Height: 98 in<br>Width: 184 in<br>Depth: 17.5 in |
| Sold As                  | Single item                                      |
| Materials and Techniques | Brass, Metal, Wood, Powder-Coated                |
| Place of Origin          | Italy                                            |
| Period                   | 20th Century                                     |