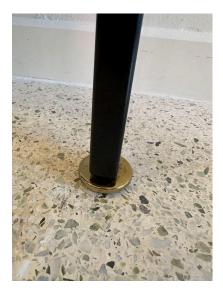

### EXTRA-LARGE ARCHITECTURAL ITALIAN WALL-MOUNTED SHELVING SYSTEM

Rare Industrial Italian wall-mounted library or shelving system that is completely customize-able to your design needs. A very long shelving unit fitted with eight (8) powder coated metal posts for SEVEN (7) sections. Posts have gold plated oversized sabot levelers to base that supports the various shelves. Very masculine Industrial look. Each shelf is adjustable to various heights (see detail images) and if needed a narrower shelving system, just remove a post to create a smaller unit OR to create TWO separate shelving systems....endless possibilities.

### **ADDITIONAL INFORMATION**

| Style                    | Mid-Century Modern (Of the Period)               |
|--------------------------|--------------------------------------------------|
| Date of Manufacture      | 20th Century                                     |
| Dimensions               | Height: 98 in<br>Width: 184 in<br>Depth: 17.5 in |
| Sold As                  | Single item                                      |
| Materials and Techniques | Brass, Metal, Wood, Powder-Coated                |
| Place of Origin          | Italy                                            |
| Period                   | 20th Century                                     |