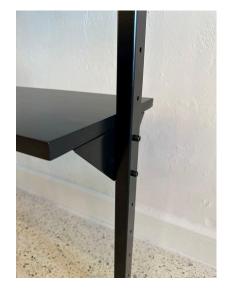

### EXTRA-LARGE ARCHITECTURAL ITALIAN WALL-MOUNTED SHELVING SYSTEM

Rare Industrial Italian wall-mounted library or shelving system that is completely customize-able to your design needs. A very long shelving unit fitted with eight (8) powder coated metal posts for SEVEN (7) sections. Posts have gold plated oversized sabot levelers to base that supports the various shelves. Very masculine Industrial look. Each shelf is adjustable to various heights (see detail images) and if needed a narrower shelving system, just remove a post to create a smaller unit OR to create TWO separate shelving systems....endless possibilities.

#### Condition

Good – Wear consistent with age and use. Restored and nothing major to note on wood or powder coated metal braces.