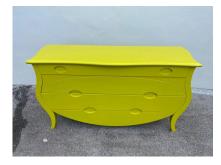

### **ELEGANT CHARTREUSE BOMBAY STYLE COMMODE/ CHEST OF DRAWERS**

Whimsical Bombay style 4 drawer chest commode in an amazing chartreuse lacquer. Ample storage and stylish cabriolet design legs and overall curvy shape.

### **ADDITIONAL INFORMATION**

| Weight                   | 100 lbs                                                                                                       |
|--------------------------|---------------------------------------------------------------------------------------------------------------|
| Dimensions               | 17.5 × 58.5 × 33 in                                                                                           |
| Style                    | Post Modern                                                                                                   |
| Date of Manufacture      | 1960's                                                                                                        |
| Dimensions               | Height: 33 in.<br>Width: 58.5 in.<br>Depth: 17.5 in.                                                          |
| Sold As                  | single                                                                                                        |
| Materials and Techniques | Lacquered wood                                                                                                |
| Place of Origin          | France                                                                                                        |
| Period                   | 1960's                                                                                                        |
| Condition                | Good – Wear consistent with age and use. Very clean with minimal signs of wear and use. Drawers slide easily. |