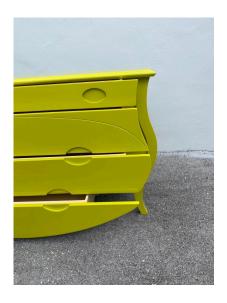

### **ELEGANT CHARTREUSE BOMBAY STYLE COMMODE/ CHEST OF DRAWERS**

Whimsical Bombay style 4 drawer chest commode in an amazing chartreuse lacquer. Ample storage and stylish cabriolet design legs and overall curvy shape.

### **ADDITIONAL INFORMATION**

| Weight                   | 100 lbs                                                                                                       |
|--------------------------|---------------------------------------------------------------------------------------------------------------|
| Dimensions               | 17.5 × 58.5 × 33 in                                                                                           |
| Style                    | Post Modern                                                                                                   |
| Date of Manufacture      | 1960's                                                                                                        |
| Dimensions               | Height: 33 in.<br>Width: 58.5 in.<br>Depth: 17.5 in.                                                          |
| Sold As                  | single                                                                                                        |
| Materials and Techniques | Lacquered wood                                                                                                |
| Place of Origin          | France                                                                                                        |
| Period                   | 1960's                                                                                                        |
| Condition                | Good – Wear consistent with age and use. Very clean with minimal signs of wear and use. Drawers slide easily. |