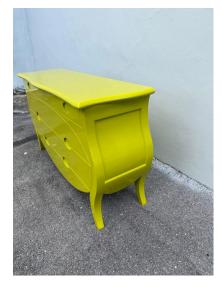

### **ELEGANT CHARTREUSE BOMBAY STYLE COMMODE/ CHEST OF DRAWERS**

Whimsical Bombay style 4 drawer chest commode in an amazing chartreuse lacquer. Ample storage and stylish cabriolet design legs and overall curvy shape.

### **ADDITIONAL INFORMATION**

| Weight                   | 100 lbs                                                                                                       |
|--------------------------|---------------------------------------------------------------------------------------------------------------|
| Dimensions               | 17.5 × 58.5 × 33 in                                                                                           |
| Style                    | Post Modern                                                                                                   |
| Date of Manufacture      | 1960's                                                                                                        |
| Dimensions               | Height: 33 in.<br>Width: 58.5 in.<br>Depth: 17.5 in.                                                          |
| Sold As                  | single                                                                                                        |
| Materials and Techniques | Lacquered wood                                                                                                |
| Place of Origin          | France                                                                                                        |
| Period                   | 1960's                                                                                                        |
| Condition                | Good – Wear consistent with age and use. Very clean with minimal signs of wear and use. Drawers slide easily. |