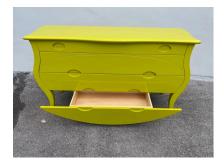

### **ELEGANT CHARTREUSE BOMBAY STYLE COMMODE/ CHEST OF DRAWERS**

Whimsical Bombay style 4 drawer chest commode in an amazing chartreuse lacquer. Ample storage and stylish cabriolet design legs and overall curvy shape.

### **ADDITIONAL INFORMATION**

| Weight                   | 100 lbs                                                                                                       |
|--------------------------|---------------------------------------------------------------------------------------------------------------|
| Dimensions               | 17.5 × 58.5 × 33 in                                                                                           |
| Style                    | Post Modern                                                                                                   |
| Date of Manufacture      | 1960's                                                                                                        |
| Dimensions               | Height: 33 in.<br>Width: 58.5 in.<br>Depth: 17.5 in.                                                          |
| Sold As                  | single                                                                                                        |
| Materials and Techniques | Lacquered wood                                                                                                |
| Place of Origin          | France                                                                                                        |
| Period                   | 1960's                                                                                                        |
| Condition                | Good – Wear consistent with age and use. Very clean with minimal signs of wear and use. Drawers slide easily. |