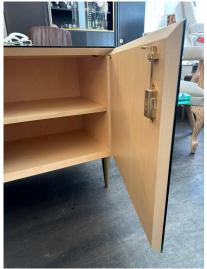

## **EFFETTO VETRO ITALIAN GREEN TINTED MIRROR CABINET (TWO AVAILABLE)**

This custom made cabinet by Effetto Vetro in Milan is of very high quality Italian craftsmanship. Beautiful details such interior casing in light woods, single shelf, solid bronze conical legs and a mirror clad matching key. NOTE: we have TWO cabinets in this color available, one located in our East Hampton, NY showroom and the other in our North Miami, FL showroom. Please inquire if you need BOTH! We also have TWO in a blue mirror tone.

## **ADDITIONAL INFORMATION**

**Style** Modern (Of the Period)

**Date of Manufacture** 2020

Height: 28 in

**Dimensions** Width: 43.5 in

Depth: 18 in

**Sold As** Single item

Materials and Techniques Wood, Bronze, Mirror