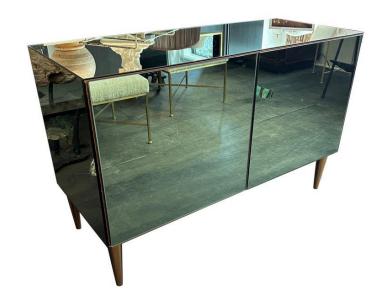

## **EFFETTO VETRO ITALIAN GREEN TINTED MIRROR CABINET (TWO AVAILABLE)**

This custom made cabinet by Effetto Vetro in Milan is of very high quality Italian craftsmanship. Beautiful details such interior casing in light woods, single shelf, solid bronze conical legs and a mirror clad matching key. NOTE: we have TWO cabinets in this color available, one located in our East Hampton, NY showroom and the other in our North Miami, FL showroom. Please inquire if you need BOTH! We also have TWO in a blue mirror tone.

## **ADDITIONAL INFORMATION**

**Style** Modern (Of the Period)

**Date of Manufacture** 2020

Height: 28 in

**Dimensions** Width: 43.5 in

Depth: 18 in

**Sold As** Single item

Materials and Techniques Wood, Bronze, Mirror