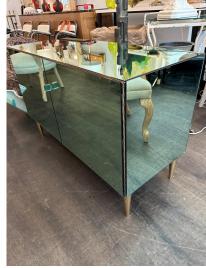

## **EFFETTO VETRO ITALIAN GREEN TINTED MIRROR CABINET (TWO AVAILABLE)**

This custom made cabinet by Effetto Vetro in Milan is of very high quality Italian craftsmanship. Beautiful details such interior casing in light woods, single shelf, solid bronze conical legs and a mirror clad matching key. NOTE: we have TWO cabinets in this color available, one located in our East Hampton, NY showroom and the other in our North Miami, FL showroom. Please inquire if you need BOTH! We also have TWO in a blue mirror tone.

## **ADDITIONAL INFORMATION**

**Style** Modern (Of the Period)

**Date of Manufacture** 2020

Height: 28 in

**Dimensions** Width: 43.5 in

Depth: 18 in

**Sold As** Single item

Materials and Techniques Wood, Bronze, Mirror