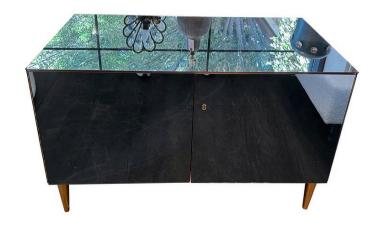

## **EFFETTO VETRO ITALIAN BLUE TINTED MIRROR CABINET (TWO AVAILABLE)**

This custom made cabinet by Effetto Vetro in Milan is of very high quality Italian craftsmanship. Beautiful details such interior casing in light woods, single shelf, solid bronze conical legs and a mirror clad matching key. NOTE: we have TWO cabinets in this color available, one located in our East Hampton, NY showroom and the other in our North Miami, FL showroom. Please inquire if you need BOTH! We also have TWO in a green mirror tone.

## **ADDITIONAL INFORMATION**

**Style** Modern (Of the Period)

**Date of Manufacture** 2020

Height: 28 in

**Dimensions** Width: 43.5 in

Depth: 18 in

**Sold As** Single item

Materials and Techniques Wood, Bronze, Mirror