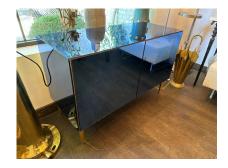

## **EFFETTO VETRO ITALIAN BLUE TINTED MIRROR CABINET (TWO AVAILABLE)**

This custom made cabinet by Effetto Vetro in Milan is of very high quality Italian craftsmanship. Beautiful details such interior casing in light woods, single shelf, solid bronze conical legs and a mirror clad matching key. NOTE: we have TWO cabinets in this color available, one located in our East Hampton, NY showroom and the other in our North Miami, FL showroom. Please inquire if you need BOTH! We also have TWO in a green mirror tone.

## **ADDITIONAL INFORMATION**

**Style** Modern (Of the Period)

**Date of Manufacture** 2020

Height: 28 in

**Dimensions** Width: 43.5 in

Depth: 18 in

**Sold As** Single item

Materials and Techniques Wood, Bronze, Mirror