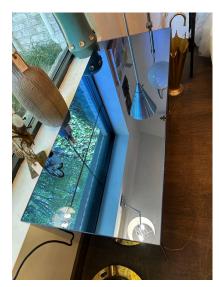

## **EFFETTO VETRO ITALIAN BLUE TINTED MIRROR CABINET (TWO AVAILABLE)**

This custom made cabinet by Effetto Vetro in Milan is of very high quality Italian craftsmanship. Beautiful details such interior casing in light woods, single shelf, solid bronze conical legs and a mirror clad matching key. NOTE: we have TWO cabinets in this color available, one located in our East Hampton, NY showroom and the other in our North Miami, FL showroom. Please inquire if you need BOTH! We also have TWO in a green mirror tone.

## **ADDITIONAL INFORMATION**

**Style** Modern (Of the Period)

**Date of Manufacture** 2020

Height: 28 in

**Dimensions** Width: 43.5 in

Depth: 18 in

**Sold As** Single item

Materials and Techniques Wood, Bronze, Mirror