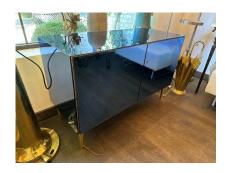

## **EFFETTO VETRO ITALIAN BLUE TINTED MIRROR CABINET (TWO AVAILABLE)**

This custom made cabinet by Effetto Vetro in Milan is of very high quality Italian craftsmanship. Beautiful details such interior casing in light woods, single shelf, solid bronze conical legs and a mirror clad matching key. NOTE: we have TWO cabinets in this color available, one located in our East Hampton, NY showroom and the other in our North Miami, FL showroom. Please inquire if you need BOTH! We also have TWO in a green mirror tone.

## **ADDITIONAL INFORMATION**

**Style** Modern (Of the Period)

**Date of Manufacture** 2020

Height: 28 in

**Dimensions** Width: 43.5 in

Depth: 18 in

**Sold As** Single item

Materials and Techniques Wood, Bronze, Mirror

Place of Origin Italy

**Period** 21st Century

**Condition** Good - Wear consistent with age and use.