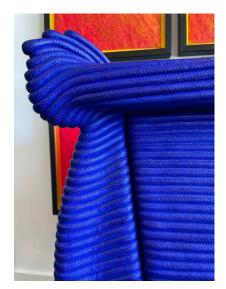

#### CHRISTIAN ASTUGUEVIEILLE MIRAKI CHEST IN BLUE ROPE

Yves Klein vivid blue rope clad cabinet with 3 drawers and rope pulls. All original and in amazing condition. This is a beauty! Visual artist born (1946) and living in Paris, his work focuses on a roundabout but ingenious use of everyday materials. He transforms them into furniture, sculpture, jewelry, or installations to create what he calls a "dream detonator". Textile sculptures, ink drawings, tactile or multi-sensory installations, Christian Astuguevieille appears as a touch to everything in artistic creation. In his studio at the Galerie Vivienne in Paris or next to the Jardin du Palais Royal, he always carries a notebook in his pocket to draw and capture the fleeting moments that feed his inspiration.

### **ADDITIONAL INFORMATION**

| Weight                                  | 120 lbs                                              |
|-----------------------------------------|------------------------------------------------------|
| Dimensions                              | 21.5 × 43.5 × 37 in                                  |
| Style                                   | Tribal Modern                                        |
| Date of Manufacture                     | 2010                                                 |
| Dimensions                              | Height: 37 in.<br>Width: 43.5 in.<br>Depth: 21.5 in. |
| Sold As                                 | Single item                                          |
| Materials and Techniques                | rope, wood                                           |
| Place of Origin                         | France                                               |
| 305.851.1347   info@GustavoOlivieri.com |                                                      |