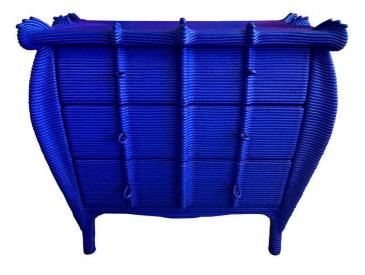

#### CHRISTIAN ASTUGUEVIEILLE MIRAKI CHEST IN BLUE ROPE

Yves Klein vivid blue rope clad cabinet with 3 drawers and rope pulls. All original and in amazing condition. This is a beauty! Visual artist born (1946) and living in Paris, his work focuses on a roundabout but ingenious use of everyday materials. He transforms them into furniture, sculpture, jewelry, or installations to create what he calls a "dream detonator". Textile sculptures, ink drawings, tactile or multi-sensory installations, Christian Astuguevieille appears as a touch to everything in artistic creation. In his studio at the Galerie Vivienne in Paris or next to the Jardin du Palais Royal, he always carries a notebook in his pocket to draw and capture the fleeting moments that feed his inspiration.