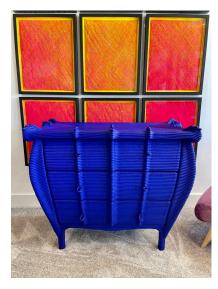

#### CHRISTIAN ASTUGUEVIEILLE MIRAKI CHEST IN BLUE ROPE

Yves Klein vivid blue rope clad cabinet with 3 drawers and rope pulls. All original and in amazing condition. This is a beauty! Visual artist born (1946) and living in Paris, his work focuses on a roundabout but ingenious use of everyday materials. He transforms them into furniture, sculpture, jewelry, or installations to create what he calls a "dream detonator". Textile sculptures, ink drawings, tactile or multi-sensory installations, Christian Astuguevieille appears as a touch to everything in artistic creation. In his studio at the Galerie Vivienne in Paris or next to the Jardin du Palais Royal, he always carries a notebook in his pocket to draw and capture the fleeting moments that feed his inspiration.