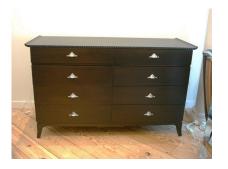

### **BEAUTIFUL CABINET IN THE ASIAN REGENCY STYLE**

Eight drawers with nickel pagoda shaped hardware and rich dark brown stain finish (almost ebonized) - showing natural grains and beauty. Extremely well crafted with beautiful details.