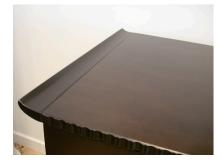

### **BEAUTIFUL CABINET IN THE ASIAN REGENCY STYLE**

Eight drawers with nickel pagoda shaped hardware and rich dark brown stain finish (almost ebonized) - showing natural grains and beauty. Extremely well crafted with beautiful details.