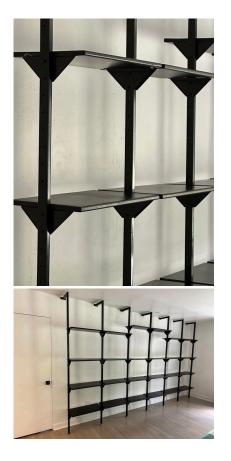

#### ARCHITECTURAL ITALIAN WALL-MOUNTED SHELVING SYSTEM

Rare Industrial Italian wall-mounted library or shelving system that is completely customize-able to your design needs. A long shelving unit fitted with seven powder coated metal posts for SIX (6) sections. Posts have gold plated oversized sabot levelers to base that supports the various shelves. Very masculine Industrial look. Each shelf is adjustable to various heights (see detail images) and if needed a narrower shelving system, just remove a post to create a smaller unit.

#### **GALLERY IMAGES**