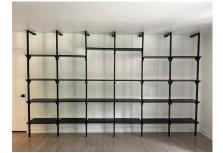

#### ARCHITECTURAL ITALIAN WALL-MOUNTED SHELVING SYSTEM

Rare Industrial Italian wall-mounted library or shelving system that is completely customize-able to your design needs. A long shelving unit fitted with seven powder coated metal posts for SIX (6) sections. Posts have gold plated oversized sabot levelers to base that supports the various shelves. Very masculine Industrial look. Each shelf is adjustable to various heights (see detail images) and if needed a narrower shelving system, just remove a post to create a smaller unit.

#### **GALLERY IMAGES**