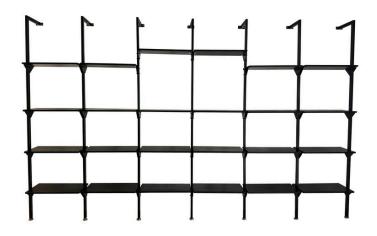

#### ARCHITECTURAL ITALIAN WALL-MOUNTED SHELVING SYSTEM

Rare Industrial Italian wall-mounted library or shelving system that is completely customize-able to your design needs. A long shelving unit fitted with seven powder coated metal posts for SIX (6) sections. Posts have gold plated oversized sabot levelers to base that supports the various shelves. Very masculine Industrial look. Each shelf is adjustable to various heights (see detail images) and if needed a narrower shelving system, just remove a post to create a smaller unit.

Note: this can be 100% disassembled for easy shipping/transport. Measure: Each section is approx 26 inches wide.

SKU: LU832831543572 | Categories: Case Pieces / Storage | Tags: Wall-Mounted Shelving