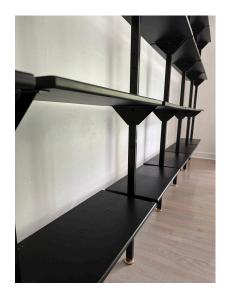

#### ARCHITECTURAL ITALIAN WALL-MOUNTED SHELVING SYSTEM

Rare Industrial Italian wall-mounted library or shelving system that is completely customize-able to your design needs. A long shelving unit fitted with seven powder coated metal posts for SIX (6) sections. Posts have gold plated oversized sabot levelers to base that supports the various shelves. Very masculine Industrial look. Each shelf is adjustable to various heights (see detail images) and if needed a narrower shelving system, just remove a post to create a smaller unit.

#### **GALLERY IMAGES**