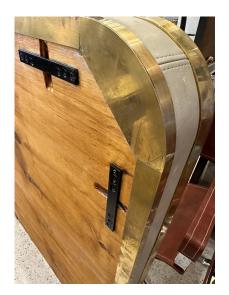

### VINTAGE BRASS AND STITCHED LEATHER FRAME OVERSIZED MIRROR

This is an exquisite and rare mirror with stitched leather trim and brass frame all around. The leather is a tan color and the brass has the most lovely age and patina. This is a large curved corner mirror with a vintage Italian mirror inset. It is heavy and important.

Good – Wear consistent with age and use. There is NO damage to mirror or brass frame. Some areas of leather trim has some

minor spots or signs of wear. SEE detail images and video

provided. This is 100% vintage and authentic.