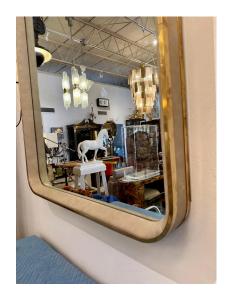

### VINTAGE BRASS AND STITCHED LEATHER FRAME OVERSIZED MIRROR

This is an exquisite and rare mirror with stitched leather trim and brass frame all around. The leather is a tan color and the brass has the most lovely age and patina. This is a large curved corner mirror with a vintage Italian mirror inset. It is heavy and important.

Good – Wear consistent with age and use. There is NO damage to mirror or brass frame. Some areas of leather trim has some

minor spots or signs of wear. SEE detail images and video

provided. This is 100% vintage and authentic.