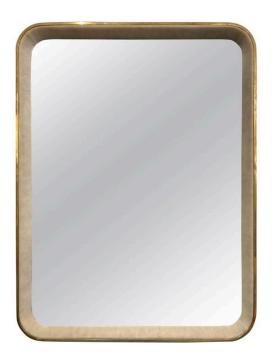

### VINTAGE BRASS AND STITCHED LEATHER FRAME OVERSIZED MIRROR

This is an exquisite and rare mirror with stitched leather trim and brass frame all around. The leather is a tan color and the brass has the most lovely age and patina. This is a large curved corner mirror with a vintage Italian mirror inset. It is heavy and important.

Good – Wear consistent with age and use. There is NO damage to mirror or brass frame. Some areas of leather trim has some

minor spots or signs of wear. SEE detail images and video

provided. This is 100% vintage and authentic.

Height: 47.5 in

**Dimensions** Width: 36 in

Depth: 3.5 in