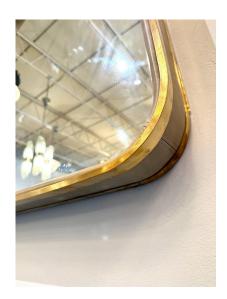

### VINTAGE BRASS AND STITCHED LEATHER FRAME OVERSIZED MIRROR

This is an exquisite and rare mirror with stitched leather trim and brass frame all around. The leather is a tan color and the brass has the most lovely age and patina. This is a large curved corner mirror with a vintage Italian mirror inset. It is heavy and important.

Good – Wear consistent with age and use. There is NO damage to mirror or brass frame. Some areas of leather trim has some

minor spots or signs of wear. SEE detail images and video

provided. This is 100% vintage and authentic.