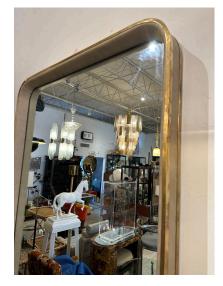

### VINTAGE BRASS AND STITCHED LEATHER FRAME OVERSIZED MIRROR

This is an exquisite and rare mirror with stitched leather trim and brass frame all around. The leather is a tan color and the brass has the most lovely age and patina. This is a large curved corner mirror with a vintage Italian mirror inset. It is heavy and important.

Good – Wear consistent with age and use. There is NO damage to mirror or brass frame. Some areas of leather trim has some

minor spots or signs of wear. SEE detail images and video

provided. This is 100% vintage and authentic.

Height: 47.5 in

**Dimensions** Width: 36 in

Depth: 3.5 in