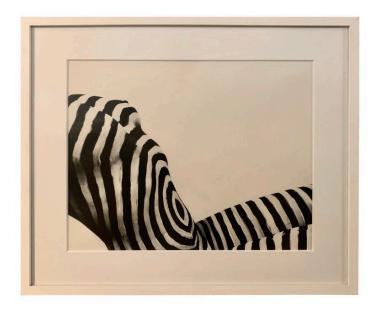

### STEVE LEVINE BLACK AND WHITE FRAMED PHOTOGRAPHY, "MONA" 1

This is a series of THREE (3) - all of which is MONA, the photographer's Muse and Model. This is a FULLY painted body in black and white. Original framing in white.

some light signs of wear, see detail images. The photography

is in wonderful vivid condition.

Wear consistent with age and use. Wear

Height: 22.5 in

**Dimensions** Width: 26.5 in

Depth: 1.5 in