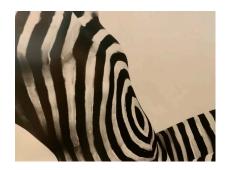

### STEVE LEVINE BLACK AND WHITE FRAMED PHOTOGRAPHY, "MONA" 1

This is a series of THREE (3) - all of which is MONA, the photographer's Muse and Model. This is a FULLY painted body in black and white. Original framing in white.

some light signs of wear, see detail images. The photography

is in wonderful vivid condition.

Wear consistent with age and use. Wear

Height: 22.5 in

**Dimensions** Width: 26.5 in

Depth: 1.5 in