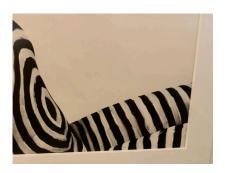

### STEVE LEVINE BLACK AND WHITE FRAMED PHOTOGRAPHY, "MONA" 1

This is a series of THREE (3) - all of which is MONA, the photographer's Muse and Model. This is a FULLY painted body in black and white. Original framing in white.

some light signs of wear, see detail images. The photography

is in wonderful vivid condition.

Wear consistent with age and use. Wear

Height: 22.5 in

**Dimensions** Width: 26.5 in

Depth: 1.5 in