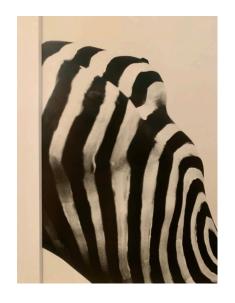

### STEVE LEVINE BLACK AND WHITE FRAMED PHOTOGRAPHY, "MONA" 1

This is a series of THREE (3) - all of which is MONA, the photographer's Muse and Model. This is a FULLY painted body in black and white. Original framing in white.

some light signs of wear, see detail images. The photography

is in wonderful vivid condition.

Wear consistent with age and use. Wear

Height: 22.5 in

**Dimensions** Width: 26.5 in

Depth: 1.5 in