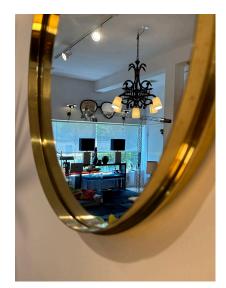

#### SERGIO MAZZA ITALIAN 1960'S BRASS STRAP MIRROR

This round mirror features a thick brass strap trim surrounding the glass with a buckle at the top. Very quality and heavy mirror.

SKU: LU832835200802 | Categories: Mirrors, Wall Decor | Tags: Decorative Mirror

#### **ADDITIONAL INFORMATION**

| Style                    | Mid-Century Modern (Of the Period)                                                                                                                                                                                |
|--------------------------|-------------------------------------------------------------------------------------------------------------------------------------------------------------------------------------------------------------------|
| Place of Origin          | Italy                                                                                                                                                                                                             |
| Date of Manufacture      | 1960's                                                                                                                                                                                                            |
| Period                   | 1960-1969                                                                                                                                                                                                         |
| Materials and Techniques | Glass, Brass                                                                                                                                                                                                      |
| Condition                | Good – Wear consistent with age and use. The brass strap trim<br>surrounding the mirror has some pitting and signs of wear – it<br>adds to the authentic vintage beauty of this heavy and high<br>quality mirror. |
| Dimensions               | Height: 2 in<br>Diameter: 20 in                                                                                                                                                                                   |