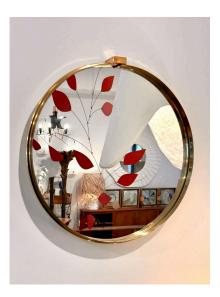

#### SERGIO MAZZA ITALIAN 1960'S BRASS STRAP MIRROR

This round mirror features a thick brass strap trim surrounding the glass with a buckle at the top. Very quality and heavy mirror.

SKU: LU832835200802 | Categories: Mirrors, Wall Decor | Tags: Decorative Mirror

#### **ADDITIONAL INFORMATION**

| Style                    | Mid-Century Modern (Of the Period)                                                                                                                                                                                |
|--------------------------|-------------------------------------------------------------------------------------------------------------------------------------------------------------------------------------------------------------------|
| Place of Origin          | Italy                                                                                                                                                                                                             |
| Date of Manufacture      | 1960's                                                                                                                                                                                                            |
| Period                   | 1960-1969                                                                                                                                                                                                         |
| Materials and Techniques | Glass, Brass                                                                                                                                                                                                      |
| Condition                | Good – Wear consistent with age and use. The brass strap trim<br>surrounding the mirror has some pitting and signs of wear – it<br>adds to the authentic vintage beauty of this heavy and high<br>quality mirror. |
| Dimensions               | Height: 2 in<br>Diameter: 20 in                                                                                                                                                                                   |