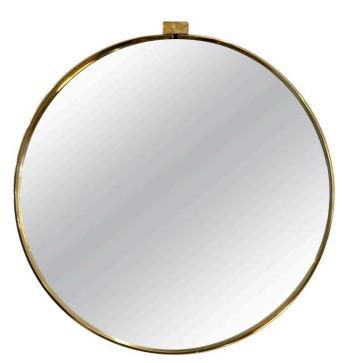

#### SERGIO MAZZA ITALIAN 1960'S BRASS STRAP MIRROR

This round mirror features a thick brass strap trim surrounding the glass with a buckle at the top. Very quality and heavy mirror.

SKU: LU832835200802 | Categories: Mirrors, Wall Decor | Tags: Decorative Mirror

#### **ADDITIONAL INFORMATION**

| Style                    | Mid-Century Modern (Of the Period)                                                                                                                                                                                |
|--------------------------|-------------------------------------------------------------------------------------------------------------------------------------------------------------------------------------------------------------------|
| Place of Origin          | Italy                                                                                                                                                                                                             |
| Date of Manufacture      | 1960's                                                                                                                                                                                                            |
| Period                   | 1960-1969                                                                                                                                                                                                         |
| Materials and Techniques | Glass, Brass                                                                                                                                                                                                      |
| Condition                | Good – Wear consistent with age and use. The brass strap trim<br>surrounding the mirror has some pitting and signs of wear – it<br>adds to the authentic vintage beauty of this heavy and high<br>quality mirror. |
| Dimensions               | Height: 2 in<br>Diameter: 20 in                                                                                                                                                                                   |