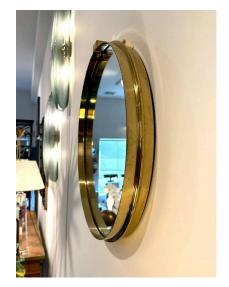

#### SERGIO MAZZA ITALIAN 1960'S BRASS STRAP MIRROR

This round mirror features a thick brass strap trim surrounding the glass with a buckle at the top. Very quality and heavy mirror.

SKU: LU832835200802 | Categories: Mirrors, Wall Decor | Tags: Decorative Mirror

#### **ADDITIONAL INFORMATION**

| Style                    | Mid-Century Modern (Of the Period)                                                                                                                                                                                |
|--------------------------|-------------------------------------------------------------------------------------------------------------------------------------------------------------------------------------------------------------------|
| Place of Origin          | Italy                                                                                                                                                                                                             |
| Date of Manufacture      | 1960's                                                                                                                                                                                                            |
| Period                   | 1960-1969                                                                                                                                                                                                         |
| Materials and Techniques | Glass, Brass                                                                                                                                                                                                      |
| Condition                | Good – Wear consistent with age and use. The brass strap trim<br>surrounding the mirror has some pitting and signs of wear – it<br>adds to the authentic vintage beauty of this heavy and high<br>quality mirror. |
| Dimensions               | Height: 2 in<br>Diameter: 20 in                                                                                                                                                                                   |