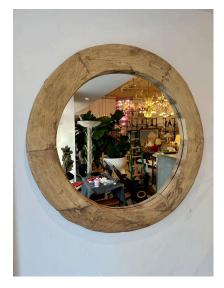

# GUSTAVO OLIVIERI



#### **RUSTIC OVERSIZED WOOD FRAMED MIRROR**



This VERY large round naturally rustic wood framed mirror is such an organically perfect option for your decor.

SKU: LU832837034442 | Categories: Mirrors, Wall Decor | Tags: Rustic



#### **GALLERY IMAGES**





## GUSTAVO OLIVIERI





#### **ADDITIONAL INFORMATION**

| Style                    | Rustic (of the period)                                                                  |
|--------------------------|-----------------------------------------------------------------------------------------|
| Date of Manufacture      | 20th Century                                                                            |
| Dimensions               | Height: 35 in<br>Diameter: 51.5 in                                                      |
| Sold As                  | Single item                                                                             |
| Materials and Techniques | Wood, mirror                                                                            |
| Place of Origin