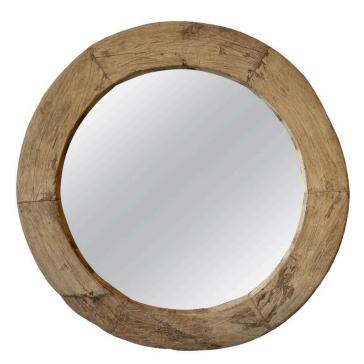

#### **RUSTIC OVERSIZED WOOD FRAMED MIRROR**

This VERY large round naturally rustic wood framed mirror is such an organically perfect option for your decor.

SKU: LU832837034442 | Categories: Mirrors, Wall Decor | Tags: Rustic

#### **ADDITIONAL INFORMATION**

| Style                    | Rustic (of the period)                                                                  |
|--------------------------|-----------------------------------------------------------------------------------------|
| Date of Manufacture      | 20th Century                                                                            |
| Dimensions               | Height: 35 in<br>Diameter: 51.5 in                                                      |
| Sold As                  | Single item                                                                             |
| Materials and Techniques | Wood, mirror                                                                            |
| Place of Origin          | France                                                                                  |
| Period                   | 20th Century                                                                            |
| Condition                | Good – Wear consistent with age and use. Natural wood is fine and mirror has NO issues. |