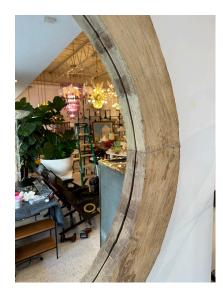

# GUSTAVO OLIVIERI



#### **RUSTIC OVERSIZED WOOD FRAMED MIRROR**



This VERY large round naturally rustic wood framed mirror is such an organically perfect option for your decor.

SKU: LU832837034442 | Categories: Mirrors, Wall Decor | Tags: Rustic



#### **GALLERY IMAGES**





## GUSTAVO OLIVIERI





#### **ADDITIONAL INFORMATION**

| Style                    | Rustic (of the period)                                                                  |
|--------------------------|-----------------------------------------------------------------------------------------|
| Date of Manufacture      | 20th Century                                                                            |
| Dimensions               | Height: 35 in<br>Diameter: 51.5 in                                                      |
| Sold As                  | Single item                                                                             |
| Materials and Techniques | Wood, mirror                                                                            |
| Place of Origin