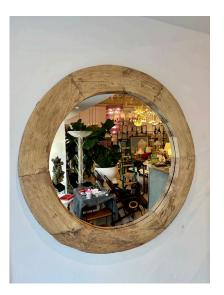

# GUSTAVO OLIVIERI



#### **RUSTIC OVERSIZED WOOD FRAMED MIRROR**



This VERY large round naturally rustic wood framed mirror is such an organically perfect option for your decor.

SKU: LU832837034442 | Categories: Mirrors, Wall Decor | Tags: Rustic



#### **GALLERY IMAGES**





## GUSTAVO OLIVIERI





#### **ADDITIONAL INFORMATION**

| Style                    | Rustic (of the period)                                                                  |
|--------------------------|-----------------------------------------------------------------------------------------|
| Date of Manufacture      | 20th Century                                                                            |
| Dimensions               | Height: 35 in<br>Diameter: 51.5 in                                                      |
| Sold As                  | Single item                                                                             |
| Materials and Techniques | Wood, mirror