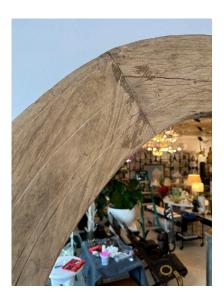

#### **RUSTIC OVERSIZED WOOD FRAMED MIRROR**

This VERY large round naturally rustic wood framed mirror is such an organically perfect option for your decor.

SKU: LU832837034442 | Categories: Mirrors, Wall Decor | Tags: Rustic