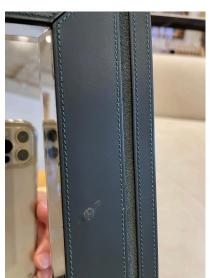

### **ADDITIONAL INFORMATION**

**Style** Late 20th Century

**Place of Origin** Switzerland

**Date of Manufacture** Late 20th Century

**Period** 20th Century

**Materials and Techniques** Leather, Mirror

Good - Wear consistent with age and use. a minor blemish to Condition

leather frame as shown in detail images and video. Otherwise,

in very clean vintage condition.