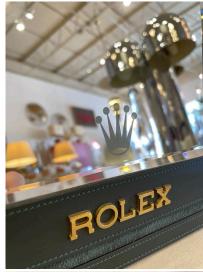

# ORIGINAL VINTAGE ROLEX SWISS-MADE GREEN STITCHED LEATHER DISPLAY MIRROR

This amazing green stitched leather and suede bound Rolex display mirror features raised brass/gold iconic Rolex Logo on the leather as well as a frosted Rolex crown logo to mirror.

Mounted with a beveled edge mirror and on an easel support. Hallmarked to the reverse Rolex - Made in Switzerland. A must have accessory for Rolex connoisseurs.

SKU: LU832827136552 | Categories: Mirrors, Wall Decor | Tags: Rolex

### **ADDITIONAL INFORMATION**

**Style** Late 20th Century

**Place of Origin** Switzerland

**Date of Manufacture** Late 20th Century

**Period** 20th Century

**Materials and Techniques** Leather, Mirror

Good - Wear consistent with age and use. a minor blemish to Condition

leather frame as shown in detail images and video. Otherwise,

in very clean vintage condition.