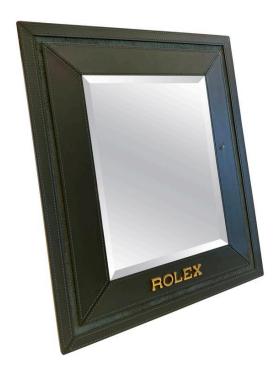

# ORIGINAL VINTAGE ROLEX SWISS-MADE GREEN STITCHED LEATHER DISPLAY MIRROR

This amazing green stitched leather and suede bound Rolex display mirror features raised brass/gold iconic Rolex Logo on the leather as well as a frosted Rolex crown logo to mirror.

Mounted with a beveled edge mirror and on an easel support. Hallmarked to the reverse Rolex - Made in Switzerland. A must have accessory for Rolex connoisseurs.

SKU: LU832827136552 | Categories: Mirrors, Wall Decor | Tags: Rolex

### **ADDITIONAL INFORMATION**

**Style** Late 20th Century

**Place of Origin** Switzerland

**Date of Manufacture** Late 20th Century

**Period** 20th Century

**Materials and Techniques** Leather, Mirror

Good - Wear consistent with age and use. a minor blemish to Condition

leather frame as shown in detail images and video. Otherwise,

in very clean vintage condition.