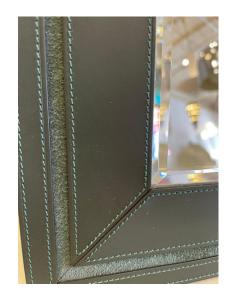

# ORIGINAL VINTAGE ROLEX SWISS-MADE GREEN STITCHED LEATHER DISPLAY MIRROR

This amazing green stitched leather and suede bound Rolex display mirror features raised brass/gold iconic Rolex Logo on the leather as well as a frosted Rolex crown logo to mirror.

Mounted with a beveled edge mirror and on an easel support. Hallmarked to the reverse Rolex - Made in Switzerland. A must have accessory for Rolex connoisseurs.

SKU: LU832827136552 | Categories: Mirrors, Wall Decor | Tags: Rolex