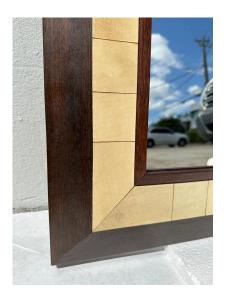

### LARGE SQUARE PARCHMENT AND EXOTIC WOOD FRAMED MIRROR BY RON SEFF

JMF style parchment and exotic wood framed mirror by Ron Seff. Beveled and Dual wood frame with parchments frame surround. Finished back and heavy.