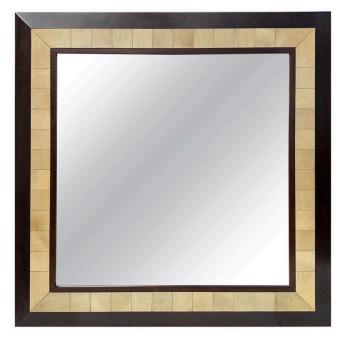

### LARGE SQUARE PARCHMENT AND EXOTIC WOOD FRAMED MIRROR BY RON SEFF

JMF style parchment and exotic wood framed mirror by Ron Seff. Beveled and Dual wood frame with parchments frame surround. Finished back and heavy.

### **ADDITIONAL INFORMATION**

| Style                    | Post Modern (Of the Period)                                                                                        |
|--------------------------|--------------------------------------------------------------------------------------------------------------------|
| Place of Origin          | Italy                                                                                                              |
| Date of Manufacture      | 1980's                                                                                                             |
| Period                   | 1980-1989                                                                                                          |
| Materials and Techniques | Mirror, Parchment Paper, Wood                                                                                      |
| Condition                | Good – Wear consistent with age and use. Minimal signs of wear, normal vintage condition without anything to note. |
| Dimensions               | Height: 35.25 in<br>Width: 35.25 in<br>Depth: 1.5 in                                                               |