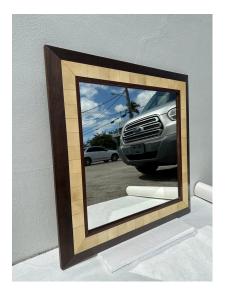

### LARGE SQUARE PARCHMENT AND EXOTIC WOOD FRAMED MIRROR BY RON SEFF

JMF style parchment and exotic wood framed mirror by Ron Seff. Beveled and Dual wood frame with parchments frame surround. Finished back and heavy.

### **ADDITIONAL INFORMATION**

| Style                    | Post Modern (Of the Period)                                                                                        |
|--------------------------|--------------------------------------------------------------------------------------------------------------------|
| Place of Origin          | Italy                                                                                                              |
| Date of Manufacture      | 1980's                                                                                                             |
| Period                   | 1980-1989                                                                                                          |
| Materials and Techniques | Mirror, Parchment Paper, Wood                                                                                      |
| Condition                | Good – Wear consistent with age and use. Minimal signs of wear, normal vintage condition without anything to note. |
| Dimensions               | Height: 35.25 in<br>Width: 35.25 in<br>Depth: 1.5 in                                                               |