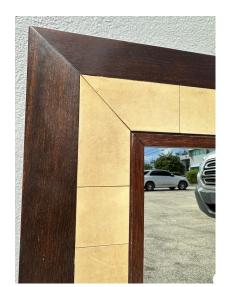

### LARGE SQUARE PARCHMENT AND EXOTIC WOOD FRAMED MIRROR BY RON SEFF

JMF style parchment and exotic wood framed mirror by Ron Seff. Beveled and Dual wood frame with parchments frame surround. Finished back and heavy.

### **ADDITIONAL INFORMATION**

| Style                    | Post Modern (Of the Period)                                                                                        |
|--------------------------|--------------------------------------------------------------------------------------------------------------------|
| Place of Origin          | Italy                                                                                                              |
| Date of Manufacture      | 1980's                                                                                                             |
| Period                   | 1980-1989                                                                                                          |
| Materials and Techniques | Mirror, Parchment Paper, Wood                                                                                      |
| Condition                | Good – Wear consistent with age and use. Minimal signs of wear, normal vintage condition without anything to note. |
| Dimensions               | Height: 35.25 in<br>Width: 35.25 in<br>Depth: 1.5 in                                                               |