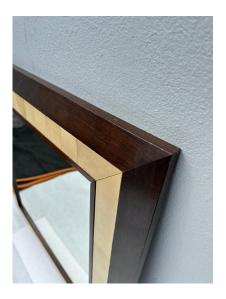

### LARGE SQUARE PARCHMENT AND EXOTIC WOOD FRAMED MIRROR BY RON SEFF

JMF style parchment and exotic wood framed mirror by Ron Seff. Beveled and Dual wood frame with parchments frame surround. Finished back and heavy.

### **ADDITIONAL INFORMATION**

| Style                    | Post Modern (Of the Period)                                                                                        |
|--------------------------|--------------------------------------------------------------------------------------------------------------------|
| Place of Origin          | Italy                                                                                                              |
| Date of Manufacture      | 1980's                                                                                                             |
| Period                   | 1980-1989                                                                                                          |
| Materials and Techniques | Mirror, Parchment Paper, Wood                                                                                      |
| Condition                | Good – Wear consistent with age and use. Minimal signs of wear, normal vintage condition without anything to note. |
| Dimensions               | Height: 35.25 in<br>Width: 35.25 in<br>Depth: 1.5 in                                                               |