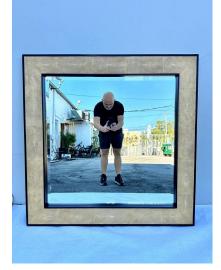

# GUSTAVO OLIVIERI



#### JMF STYLE SHAGREEN FRAMED SQUARE MIRROR BY RON SEFF



A beautiful cream toned shagreen skin frame on mahogany wood and beveled mirror. Perfect 42 inch square, heavy and important piece by Ron Seff.

SKU: LU832833057632 | Categories: Mirrors, Wall Decor | Tags: Ron Seff



#### **GALLERY IMAGES**





# GUSTAVO OLIVIERI





#### **ADDITIONAL INFORMATION**

| Style                    | Post Modern (Of the Period)                                                                                              |
|--------------------------|--------------------------------------------------------------------------------------------------------------------------|
| Place of Origin          | Italy                                                                                                                    |
| Date of Manufacture      | 1980's                                                                                                                   |
| Period                   | 1980-1989