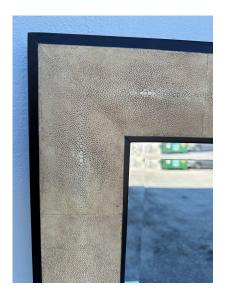

#### JMF STYLE SHAGREEN FRAMED SQUARE MIRROR BY RON SEFF

A beautiful cream toned shagreen skin frame on mahogany wood and beveled mirror. Perfect 42 inch square, heavy and important piece by Ron Seff.

SKU: LU832833057632 | Categories: Mirrors, Wall Decor | Tags: Ron Seff

#### **ADDITIONAL INFORMATION**

| Style                    | Post Modern (Of the Period)                                                                                              |
|--------------------------|--------------------------------------------------------------------------------------------------------------------------|
| Place of Origin          | Italy                                                                                                                    |
| Date of Manufacture      | 1980's                                                                                                                   |
| Period                   | 1980-1989                                                                                                                |
| Materials and Techniques | Mirror, Shagreen Stingray, Wood, Beveled                                                                                 |
| Condition                | Good – Wear consistent with age and use. No issues to note.<br>The shagreen and wood are in wonderful vintage condition. |
| Dimensions               | Height: 42 in<br>Width: 42 in<br>Depth: 1.75 in                                                                          |