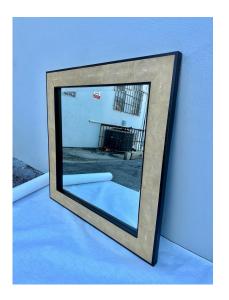

# GUSTAVO OLIVIERI



#### JMF STYLE SHAGREEN FRAMED SQUARE MIRROR BY RON SEFF



A beautiful cream toned shagreen skin frame on mahogany wood and beveled mirror. Perfect 42 inch square, heavy and important piece by Ron Seff.

SKU: LU832833057632 | Categories: Mirrors, Wall Decor | Tags: Ron Seff



#### **GALLERY IMAGES**





# GUSTAVO OLIVIERI





#### **ADDITIONAL INFORMATION**

| Style                    | Post Modern (Of the Period)                                                                                              |
|--------------------------|--------------------------------------------------------------------------------------------------------------------------|
| Place of Origin          | Italy                                                                                                                    |
| Date of Manufacture      | 1980's                                                                                                                   |
| Period                   | 1980-1989