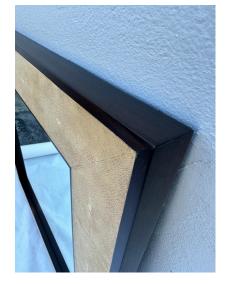

#### **GALLERY IMAGES**

#### **ADDITIONAL INFORMATION**

| Style                    | Post Modern (Of the Period)                                                                                              |
|--------------------------|--------------------------------------------------------------------------------------------------------------------------|
| Place of Origin          | Italy                                                                                                                    |
| Date of Manufacture      | 1980's                                                                                                                   |
| Period                   | 1980-1989                                                                                                                |
| Materials and Techniques | Mirror, Shagreen Stingray, Wood, Beveled                                                                                 |
| Condition                | Good – Wear consistent with age and use. No issues to note.<br>The shagreen and wood are in wonderful vintage condition. |
| Dimensions               | Height: 42 in<br>Width: 42 in<br>Depth: 1.75 in                                                                          |