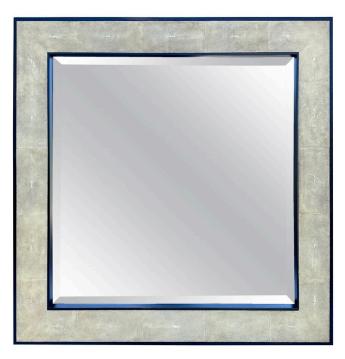

#### JMF STYLE SHAGREEN FRAMED SQUARE MIRROR BY RON SEFF

A beautiful cream toned shagreen skin frame on mahogany wood and beveled mirror. Perfect 42 inch square, heavy and important piece by Ron Seff.

SKU: LU832833057632 | Categories: Mirrors, Wall Decor | Tags: Ron Seff

#### **ADDITIONAL INFORMATION**

| Style                    | Post Modern (Of the Period)                                                                                              |
|--------------------------|--------------------------------------------------------------------------------------------------------------------------|
| Place of Origin          | Italy                                                                                                                    |
| Date of Manufacture      | 1980's                                                                                                                   |
| Period                   | 1980-1989                                                                                                                |
| Materials and Techniques | Mirror, Shagreen Stingray, Wood, Beveled                                                                                 |
| Condition                | Good – Wear consistent with age and use. No issues to note.<br>The shagreen and wood are in wonderful vintage condition. |
| Dimensions               | Height: 42 in<br>Width: 42 in<br>Depth: 1.75 in                                                                          |