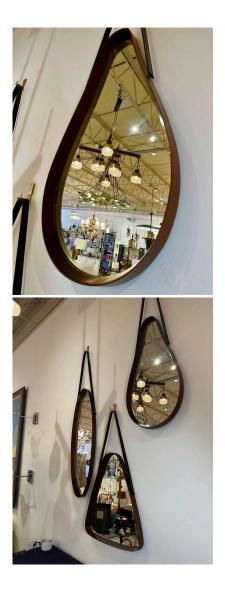

#### **ITALIAN MID-CENTURY WALNUT FRAME & LEATHER HANGING MIRROR**

This wonderful Classic Italian midcentury walnut frame mirror in a tear-drop style with a thick leather hanging strap and custom brass hook (included). This beauty is part of a group of THREE (3) that we acquired in our travels. They are sold separately BUT if you are quick, can purchase ALL 3! The walnut frame is a wonderful dark walnut stain and the mirror is in excellent vintage condition - ready to hang!

#### **GALLERY IMAGES**