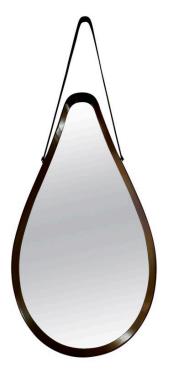

#### **ITALIAN MID-CENTURY WALNUT FRAME & LEATHER HANGING MIRROR**

This wonderful Classic Italian midcentury walnut frame mirror in a tear-drop style with a thick leather hanging strap and custom brass hook (included). This beauty is part of a group of THREE (3) that we acquired in our travels. They are sold separately BUT if you are quick, can purchase ALL 3! The walnut frame is a wonderful dark walnut stain and the mirror is in excellent vintage condition - ready to hang!

NOTE: dimensions of mirror alone are 33 inches long and 16 inches wide.

SKU: LU832834346192 | Categories: Mirrors, Wall Decor | Tags: Teak