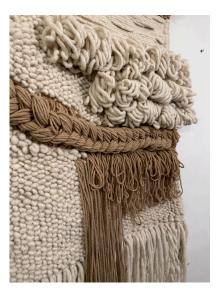

#### HANDWOVEN WOOL WALL HANGING TAPESTRY

This organic and beautiful two-tone hand-woven wool tapestry/ wall art hangs on a custom designed brass rod easily mountable to wall.

SKU: LU832834774402 | Categories: Wall Decor | Tags: Organic Modern

### **ADDITIONAL INFORMATION**

| Place of Origin          | Mexico                                              |
|--------------------------|-----------------------------------------------------|
| Date of Manufacture      | 2017                                                |
| Period                   | 2010 -                                              |
| Materials and Techniques | Wool, Brass                                         |
| Condition                | Good – Wear consistent with age and use. no issues. |
| Wear                     | Wear consistent with age and use.                   |
| Dimensions               | Height: 66 in<br>Width: 47 in<br>Depth: 4 in        |