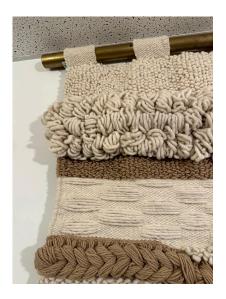

#### HANDWOVEN WOOL WALL HANGING TAPESTRY

This organic and beautiful two-tone hand-woven wool tapestry/ wall art hangs on a custom designed brass rod easily mountable to wall.

SKU: LU832834774402 | Categories: Wall Decor | Tags: Organic Modern