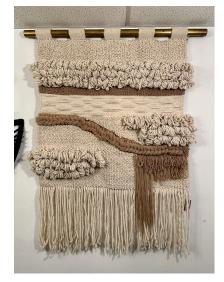

#### HANDWOVEN WOOL WALL HANGING TAPESTRY

This organic and beautiful two-tone hand-woven wool tapestry/ wall art hangs on a custom designed brass rod easily mountable to wall.

SKU: LU832834774402 | Categories: Wall Decor | Tags: Organic Modern

### **ADDITIONAL INFORMATION**

| Place of Origin          | Mexico                                              |
|--------------------------|-----------------------------------------------------|
| Date of Manufacture      | 2017                                                |
| Period                   | 2010 -                                              |
| Materials and Techniques | Wool, Brass                                         |
| Condition                | Good – Wear consistent with age and use. no issues. |
| Wear                     | Wear consistent with age and use.                   |
| Dimensions               | Height: 66 in<br>Width: 47 in<br>Depth: 4 in        |