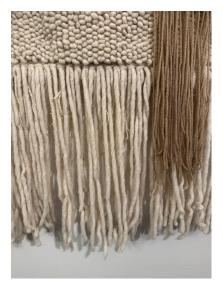

#### HANDWOVEN WOOL WALL HANGING TAPESTRY

This organic and beautiful two-tone hand-woven wool tapestry/ wall art hangs on a custom designed brass rod easily mountable to wall.

SKU: LU832834774402 | Categories: Wall Decor | Tags: Organic Modern

### **ADDITIONAL INFORMATION**

| Place of Origin          | Mexico                                              |
|--------------------------|-----------------------------------------------------|
| Date of Manufacture      | 2017                                                |
| Period                   | 2010 -                                              |
| Materials and Techniques | Wool, Brass                                         |
| Condition                | Good – Wear consistent with age and use. no issues. |
| Wear                     | Wear consistent with age and use.                   |
| Dimensions               | Height: 66 in<br>Width: 47 in<br>Depth: 4 in        |