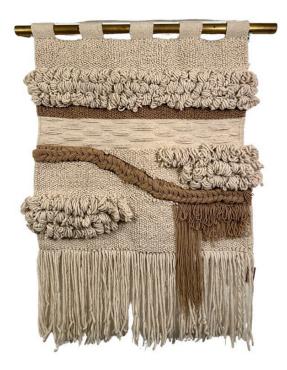

#### HANDWOVEN WOOL WALL HANGING TAPESTRY

This organic and beautiful two-tone hand-woven wool tapestry/ wall art hangs on a custom designed brass rod easily mountable to wall.

SKU: LU832834774402 | Categories: Wall Decor | Tags: Organic Modern

### **ADDITIONAL INFORMATION**

| Place of Origin          | Mexico                                              |
|--------------------------|-----------------------------------------------------|
| Date of Manufacture      | 2017                                                |
| Period                   | 2010 -                                              |
| Materials and Techniques | Wool, Brass                                         |
| Condition                | Good – Wear consistent with age and use. no issues. |
| Wear                     | Wear consistent with age and use.                   |
| Dimensions               | Height: 66 in<br>Width: 47 in<br>Depth: 4 in        |