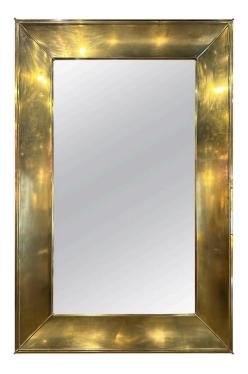

## **GRAND VINTAGE ITALIAN BRASS FRAMED MIRROR**

An exaggerated deep molded brass framed mirror with impressive scale and presence.

**SKU:** LU832832460922 | **Categories:** <u>Mirrors</u>, <u>Wall Decor</u> | **Tags:** <u>Italian Regency Revival</u>

## **ADDITIONAL INFORMATION**

**Style** Regency Revival (In the Style Of)

**Place of Origin** Italy

Condition

**Date of Manufacture** 1960's

**Period** 1960 - 1969

**Materials and Techniques** Mirror, Brass

Height: 71.25 in

**Dimensions** Width: 45.75 in

Depth: 4.75 in