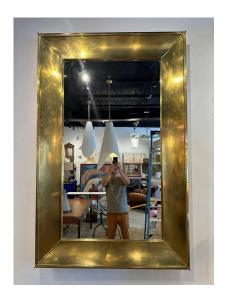

## **GRAND VINTAGE ITALIAN BRASS FRAMED MIRROR**

An exaggerated deep molded brass framed mirror with impressive scale and presence.

**SKU:** LU832832460922 | **Categories:** <u>Mirrors</u>, <u>Wall Decor</u> | **Tags:** <u>Italian Regency Revival</u>

## **ADDITIONAL INFORMATION**

**Style** Regency Revival (In the Style Of)

**Place of Origin** Italy

Condition

**Date of Manufacture** 1960's

**Period** 1960 - 1969

**Materials and Techniques** Mirror, Brass

> Good - Wear consistent with age and use. two small dents to edges - SEE detail images and video. Normal age and patina to brass frame, mirror is original and in fine vintage condition -

no issues. Weighs approx. 90 to 120 pounds.

Height: 71.25 in

**Dimensions** Width: 45.75 in

Depth: 4.75 in