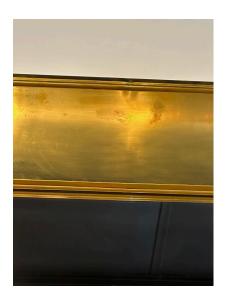

> Good - Wear consistent with age and use. two small dents to edges - SEE detail images and video. Normal age and patina to brass frame, mirror is original and in fine vintage condition -

no issues. Weighs approx. 90 to 120 pounds.