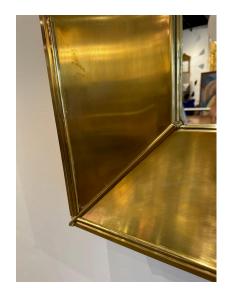

> Good - Wear consistent with age and use. two small dents to edges - SEE detail images and video. Normal age and patina to brass frame, mirror is original and in fine vintage condition -

no issues. Weighs approx. 90 to 120 pounds.