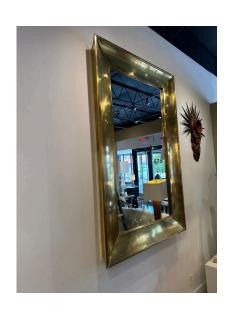

## **GRAND VINTAGE ITALIAN BRASS FRAMED MIRROR**

An exaggerated deep molded brass framed mirror with impressive scale and presence.

**SKU:** LU832832460922 | **Categories:** <u>Mirrors</u>, <u>Wall Decor</u> | **Tags:** <u>Italian Regency Revival</u>

Height: 71.25 in

**Dimensions** Width: 45.75 in

Depth: 4.75 in