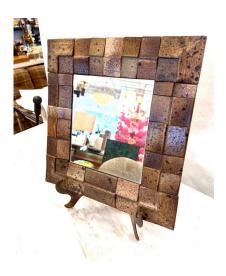

### FRENCH VALLAURIS STUDIO-CRAFTED FACETED CERAMIC FRAMED MIRROR

A hand-crafted Vallauris, France earthy toned faceted ceramic framed small wall mirror. Similar to the palette of Roger Capron, this lovely small wall mirror is a natural addition to any space.