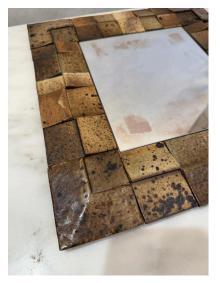

### FRENCH VALLAURIS STUDIO-CRAFTED FACETED CERAMIC FRAMED MIRROR

A hand-crafted Vallauris, France earthy toned faceted ceramic framed small wall mirror. Similar to the palette of Roger Capron, this lovely small wall mirror is a natural addition to any space.

### **ADDITIONAL INFORMATION**

| Style                    | Mid-Century Modern (Of the Period)                                                                                                                                                                        |
|--------------------------|-----------------------------------------------------------------------------------------------------------------------------------------------------------------------------------------------------------|
| Date of Manufacture      | 1960's                                                                                                                                                                                                    |
| Dimensions               | Height: 14 in<br>Width: 12.75 in<br>Depth: 0.5 in                                                                                                                                                         |
| Sold As                  | Single item                                                                                                                                                                                               |
| Materials and Techniques | Mirror, Ceramic                                                                                                                                                                                           |
| Place of Origin          | France                                                                                                                                                                                                    |
| Period                   | 1960 - 1969                                                                                                                                                                                               |
| Condition                | Good – Wear consistent with age and use. spotting to mirror,<br>normal for age and wear. Does not detract from overall<br>vintage beauty of the mirror. Ceramic frame is wonderful and<br>without issues. |