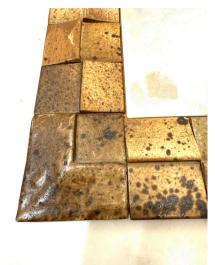

### FRENCH VALLAURIS STUDIO-CRAFTED FACETED CERAMIC FRAMED MIRROR

A hand-crafted Vallauris, France earthy toned faceted ceramic framed small wall mirror. Similar to the palette of Roger Capron, this lovely small wall mirror is a natural addition to any space.