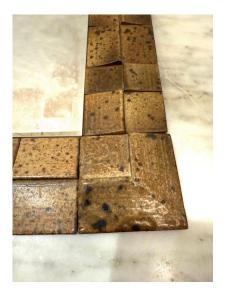

### FRENCH VALLAURIS STUDIO-CRAFTED FACETED CERAMIC FRAMED MIRROR

A hand-crafted Vallauris, France earthy toned faceted ceramic framed small wall mirror. Similar to the palette of Roger Capron, this lovely small wall mirror is a natural addition to any space.