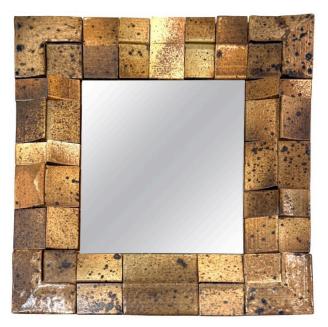

### FRENCH VALLAURIS STUDIO-CRAFTED FACETED CERAMIC FRAMED MIRROR

A hand-crafted Vallauris, France earthy toned faceted ceramic framed small wall mirror. Similar to the palette of Roger Capron, this lovely small wall mirror is a natural addition to any space.