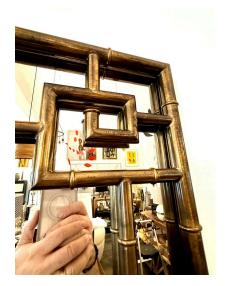

## **FAUX BAMBOO & GREEK KEY REGENCY MIRROR**

Mid-century rectangular mirror in faux bamboo with Greek key trim. The patina to the brass finish metal is quite dark, see ALL detail images for a more accurate condition. It is wonderful as-is.

**Place of Origin United States** 

1970 - 1979 **Period** 

Good - Wear consistent with age and use. brass finish metal Condition has a dark patina to the metal frame, overall in wonderful

vintage as-found condition.