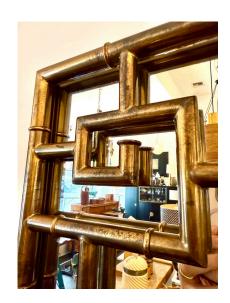

## **FAUX BAMBOO & GREEK KEY REGENCY MIRROR**

Mid-century rectangular mirror in faux bamboo with Greek key trim. The patina to the brass finish metal is quite dark, see ALL detail images for a more accurate condition. It is wonderful as-is.