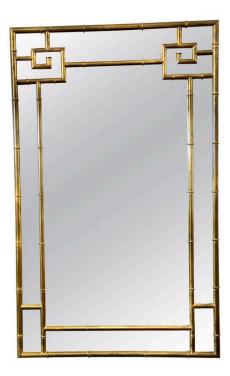

## **FAUX BAMBOO & GREEK KEY REGENCY MIRROR**

Mid-century rectangular mirror in faux bamboo with Greek key trim. The patina to the brass finish metal is quite dark, see ALL detail images for a more accurate condition. It is wonderful as-is.

## **ADDITIONAL INFORMATION**

**Style** Regency (in the style of)

**Date of Manufacture** 1970's

Height: 50.75 in

**Dimensions** Width: 31 in

Depth: 1.5 in

Sold As Single item

**Materials and Techniques** Brass, Metal, Mirror