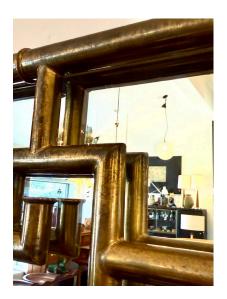

## **FAUX BAMBOO & GREEK KEY REGENCY MIRROR**

Mid-century rectangular mirror in faux bamboo with Greek key trim. The patina to the brass finish metal is quite dark, see ALL detail images for a more accurate condition. It is wonderful as-is.

**Place of Origin United States** 

1970 - 1979 **Period** 

Good - Wear consistent with age and use. brass finish metal Condition has a dark patina to the metal frame, overall in wonderful

vintage as-found condition.