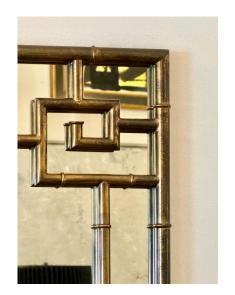

## **FAUX BAMBOO & GREEK KEY REGENCY MIRROR**

Mid-century rectangular mirror in faux bamboo with Greek key trim. The patina to the brass finish metal is quite dark, see ALL detail images for a more accurate condition. It is wonderful as-is.

**Place of Origin United States** 

1970 - 1979 **Period** 

Good - Wear consistent with age and use. brass finish metal Condition has a dark patina to the metal frame, overall in wonderful

vintage as-found condition.