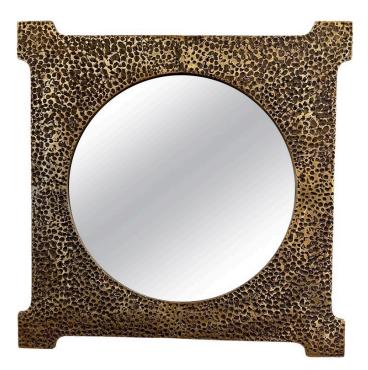

#### **EXQUISITE BRUTAL HAMMERED BRONZE WALL MIRROR**

This brutal heavy bronze frame from France shows a wonderful patina, as well as an aged mirror.

SKU: LU832836402322 | Categories: Mirrors, Wall Decor | Tags: Brutalist

### **ADDITIONAL INFORMATION**

| Style                    | Brutalist (in the style of)                                                                                                                                    |
|--------------------------|----------------------------------------------------------------------------------------------------------------------------------------------------------------|
| Place of Origin          | France                                                                                                                                                         |
| Date of Manufacture      | 1970's                                                                                                                                                         |
| Period                   | 1970-1979                                                                                                                                                      |
| Materials and Techniques | Bronze, Mirror Glass                                                                                                                                           |
| Condition                | Good – The mirror is antique and original, shows several signs of age, streaks, oxidization and spots. You can replace with a new mirror if that is preferred. |
| Dimensions               | Height: 35 in<br>Width: 35 in<br>Depth: 0.75 in                                                                                                                |