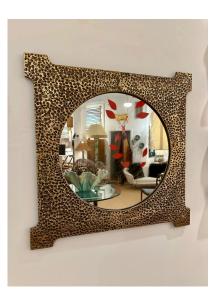

#### **EXQUISITE BRUTAL HAMMERED BRONZE WALL MIRROR**

This brutal heavy bronze frame from France shows a wonderful patina, as well as an aged mirror.

SKU: LU832836402322 | Categories: Mirrors, Wall Decor | Tags: Brutalist

### **ADDITIONAL INFORMATION**

| Style                    | Brutalist (in the style of)                                                                                                                                    |
|--------------------------|----------------------------------------------------------------------------------------------------------------------------------------------------------------|
| Place of Origin          | France                                                                                                                                                         |
| Date of Manufacture      | 1970's                                                                                                                                                         |
| Period                   | 1970-1979                                                                                                                                                      |
| Materials and Techniques | Bronze, Mirror Glass                                                                                                                                           |
| Condition                | Good – The mirror is antique and original, shows several signs of age, streaks, oxidization and spots. You can replace with a new mirror if that is preferred. |
| Dimensions               | Height: 35 in<br>Width: 35 in<br>Depth: 0.75 in                                                                                                                |