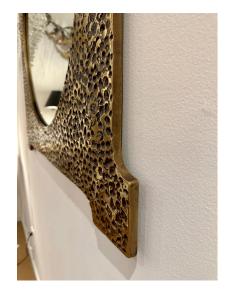

#### **EXQUISITE BRUTAL HAMMERED BRONZE WALL MIRROR**

This brutal heavy bronze frame from France shows a wonderful patina, as well as an aged mirror.

SKU: LU832836402322 | Categories: Mirrors, Wall Decor | Tags: Brutalist

### **ADDITIONAL INFORMATION**

| Style                    | Brutalist (in the style of)                                                                                                                                    |
|--------------------------|----------------------------------------------------------------------------------------------------------------------------------------------------------------|
| Place of Origin          | France                                                                                                                                                         |
| Date of Manufacture      | 1970's                                                                                                                                                         |
| Period                   | 1970-1979                                                                                                                                                      |
| Materials and Techniques | Bronze, Mirror Glass                                                                                                                                           |
| Condition                | Good – The mirror is antique and original, shows several signs of age, streaks, oxidization and spots. You can replace with a new mirror if that is preferred. |
| Dimensions               | Height: 35 in<br>Width: 35 in<br>Depth: 0.75 in                                                                                                                |