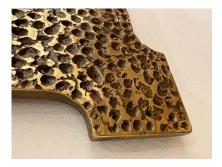

#### **EXQUISITE BRUTAL HAMMERED BRONZE WALL MIRROR**

This brutal heavy bronze frame from France shows a wonderful patina, as well as an aged mirror.

SKU: LU832836402322 | Categories: Mirrors, Wall Decor | Tags: Brutalist

### **ADDITIONAL INFORMATION**

| Style                    | Brutalist (in the style of)                                                                                                                                    |
|--------------------------|----------------------------------------------------------------------------------------------------------------------------------------------------------------|
| Place of Origin          | France                                                                                                                                                         |
| Date of Manufacture      | 1970's                                                                                                                                                         |
| Period                   | 1970-1979                                                                                                                                                      |
| Materials and Techniques | Bronze, Mirror Glass                                                                                                                                           |
| Condition                | Good – The mirror is antique and original, shows several signs of age, streaks, oxidization and spots. You can replace with a new mirror if that is preferred. |
| Dimensions               | Height: 35 in<br>Width: 35 in<br>Depth: 0.75 in                                                                                                                |