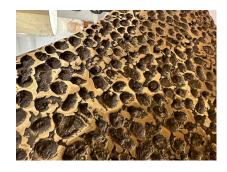

#### **EXQUISITE BRUTAL HAMMERED BRONZE WALL MIRROR**

This brutal heavy bronze frame from France shows a wonderful patina, as well as an aged mirror.

SKU: LU832836402322 | Categories: Mirrors, Wall Decor | Tags: Brutalist

### **ADDITIONAL INFORMATION**

| Style                    | Brutalist (in the style of)                                                                                                                                    |
|--------------------------|----------------------------------------------------------------------------------------------------------------------------------------------------------------|
| Place of Origin          | France                                                                                                                                                         |
| Date of Manufacture      | 1970's                                                                                                                                                         |
| Period                   | 1970-1979                                                                                                                                                      |
| Materials and Techniques | Bronze, Mirror Glass                                                                                                                                           |
| Condition                | Good – The mirror is antique and original, shows several signs of age, streaks, oxidization and spots. You can replace with a new mirror if that is preferred. |
| Dimensions               | Height: 35 in<br>Width: 35 in<br>Depth: 0.75 in                                                                                                                |