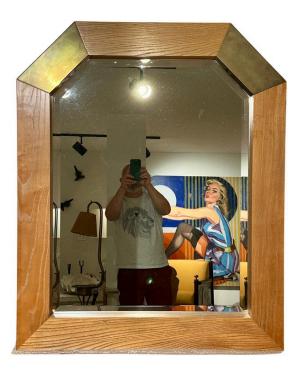

#### **BRASS & WOOD GEOMETRIC WALL MIRROR IN THE MANNER OF K. SPRINGER**

Heavy and thick wood mirror with brass accent braces in a geometric design. NOTE: we have a matching scrolled console if needed, please inquire.

### **ADDITIONAL INFORMATION**

| Style                    | Post Modern (in the style of)                                                                                               |
|--------------------------|-----------------------------------------------------------------------------------------------------------------------------|
| Date of Manufacture      | 1980's                                                                                                                      |
| Dimensions               | Height: 44 in<br>Width: 36 in<br>Depth: 2.75 in                                                                             |
| Sold As                  | Single item                                                                                                                 |
| Materials and Techniques | Brass, Wood, Mirror                                                                                                         |
| Place of Origin          | United States                                                                                                               |
| Period                   | 1980 - 1989                                                                                                                 |
| Condition                | Good – Wear consistent with age and use. Normal patina to brass and minor signs of wear and age to mirror, no major issues. |