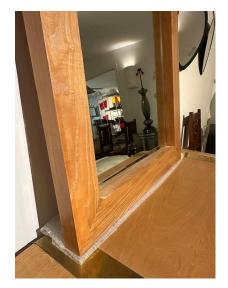

#### **BRASS & WOOD GEOMETRIC WALL MIRROR IN THE MANNER OF K. SPRINGER**

Heavy and thick wood mirror with brass accent braces in a geometric design. NOTE: we have a matching scrolled console if needed, please inquire.

### **ADDITIONAL INFORMATION**

| Style                    | Post Modern (in the style of)                                                                                               |
|--------------------------|-----------------------------------------------------------------------------------------------------------------------------|
| Date of Manufacture      | 1980's                                                                                                                      |
| Dimensions               | Height: 44 in<br>Width: 36 in<br>Depth: 2.75 in                                                                             |
| Sold As                  | Single item                                                                                                                 |
| Materials and Techniques | Brass, Wood, Mirror                                                                                                         |
| Place of Origin          | United States                                                                                                               |
| Period                   | 1980 - 1989                                                                                                                 |
| Condition                | Good – Wear consistent with age and use. Normal patina to brass and minor signs of wear and age to mirror, no major issues. |