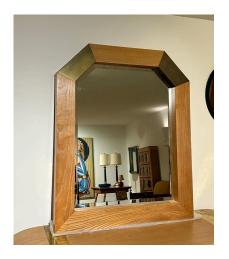

#### **BRASS & WOOD GEOMETRIC WALL MIRROR IN THE MANNER OF K. SPRINGER**

Heavy and thick wood mirror with brass accent braces in a geometric design. NOTE: we have a matching scrolled console if needed, please inquire.

### **ADDITIONAL INFORMATION**

| Style                    | Post Modern (in the style of)                                                                                               |
|--------------------------|-----------------------------------------------------------------------------------------------------------------------------|
| Date of Manufacture      | 1980's                                                                                                                      |
| Dimensions               | Height: 44 in<br>Width: 36 in<br>Depth: 2.75 in                                                                             |
| Sold As                  | Single item                                                                                                                 |
| Materials and Techniques | Brass, Wood, Mirror                                                                                                         |
| Place of Origin          | United States                                                                                                               |
| Period                   | 1980 - 1989                                                                                                                 |
| Condition                | Good – Wear consistent with age and use. Normal patina to brass and minor signs of wear and age to mirror, no major issues. |