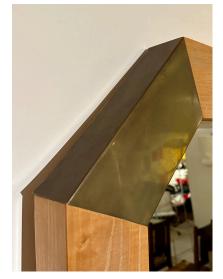

#### **BRASS & WOOD GEOMETRIC WALL MIRROR IN THE MANNER OF K. SPRINGER**

Heavy and thick wood mirror with brass accent braces in a geometric design. NOTE: we have a matching scrolled console if needed, please inquire.

### **ADDITIONAL INFORMATION**

| Style                    | Post Modern (in the style of)                                                                                               |
|--------------------------|-----------------------------------------------------------------------------------------------------------------------------|
| Date of Manufacture      | 1980's                                                                                                                      |
| Dimensions               | Height: 44 in<br>Width: 36 in<br>Depth: 2.75 in                                                                             |
| Sold As                  | Single item                                                                                                                 |
| Materials and Techniques | Brass, Wood, Mirror                                                                                                         |
| Place of Origin          | United States                                                                                                               |
| Period                   | 1980 - 1989                                                                                                                 |
| Condition                | Good – Wear consistent with age and use. Normal patina to brass and minor signs of wear and age to mirror, no major issues. |