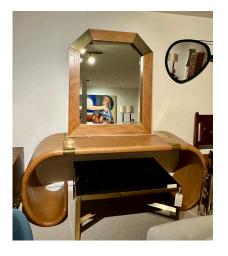

#### **BRASS & WOOD GEOMETRIC WALL MIRROR IN THE MANNER OF K. SPRINGER**

Heavy and thick wood mirror with brass accent braces in a geometric design. NOTE: we have a matching scrolled console if needed, please inquire.